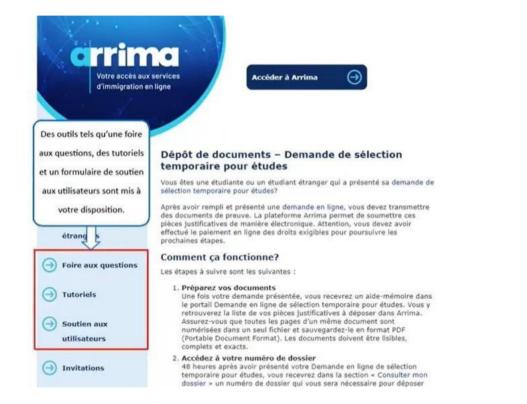

Québec 불 🕈

Click on the "Accéder à Arrima" (access Arrima) button to begin the submission of your documents.

Québec 🖁 🖁

Click on "Pour utiliser les services en ligne ARRIMA" (to use the ARRIMA online services).