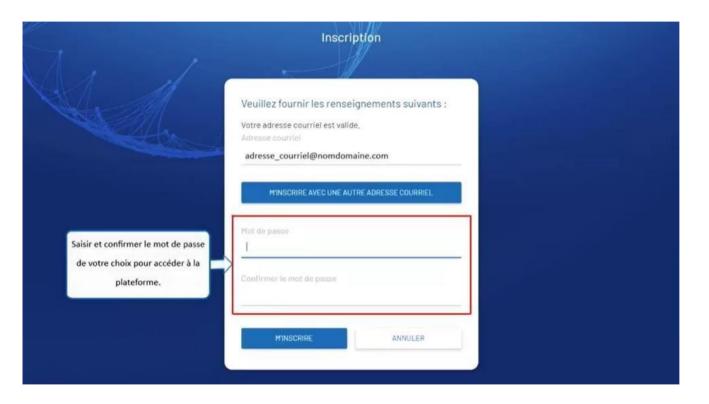

## Québec 🖁 🖁

Click on "VALIDER LE CODE" (validate the code).

If a problem arises, you can request another code by clicking on "DEMANDER UN NOUVEAU CODE" (request a new code).

Enter and confirm the password of your choice to access the platform.