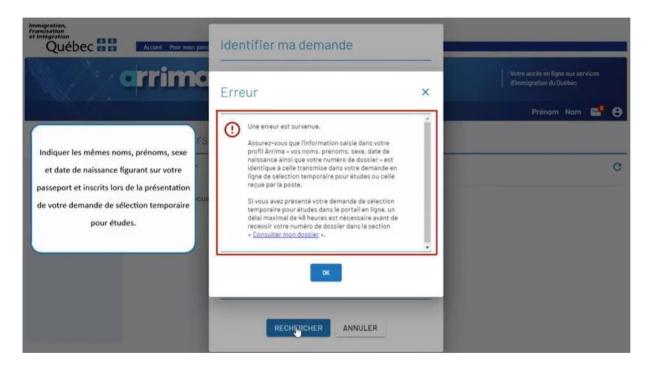

Click on "Créer un dossier lié à une demande d'immigration déjà transmise au Ministère"

(create a file related to an application for immigration already transmitted to the Ministère).

Québec 🕈 🕈

Click on "Sélectionnez le type de demande à rechercher" (select the type of application sought).