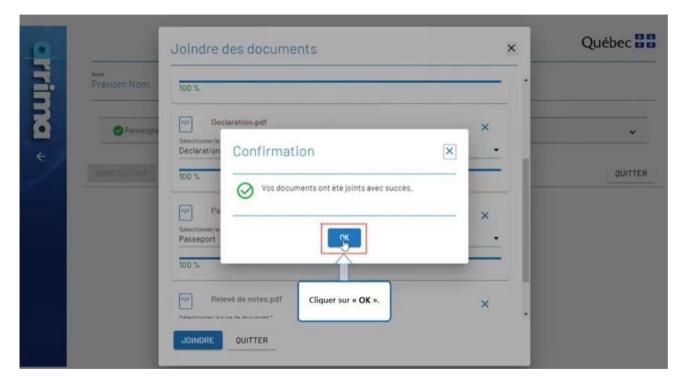

Click on "TÉLÉCHARGER LES FORMULAIRES MAINTENANT" (upload the forms now).

Québec 불 🕈

J.

Click on the "+" sign of the "Confirmation de paiement" (payment confirmation) tab.

Québec 🕈 🕈

Click on "Votre aide-mémoire personnalisé" (your personalized checklist).

### Québec 불 🕈

The checklist gives you the list of documents to submit and the steps to follow in transmitting them electronically in Arrima.

Québec 불 🛣

Forty-eight (48) hours after submitting your application, the system will allow you to access the "**Demande en ligne de sélection temporaire pour études**" (online temporary selection application for studies) page again on the Ministère's website.