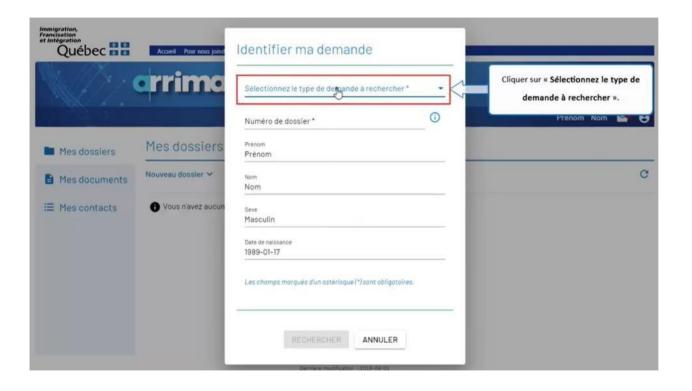

Click on "Créer un dossier lié à une demande d'immigration déjà transmise au Ministère"

(create a file related to an application for immigration already transmitted to the Ministère).

Québec 🕈 🕈

Click on "Sélectionnez le type de demande à rechercher" (select the type of application sought).