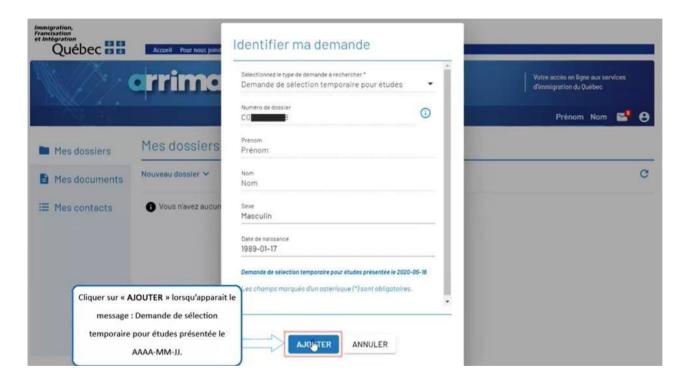

Click on "Créer un dossier lié à une demande d'immigration déjà transmise au Ministère"

(create a file related to an application for immigration already transmitted to the Ministère).

Québec 🕈 🕈

Click on "Sélectionnez le type de demande à rechercher" (select the type of application sought).