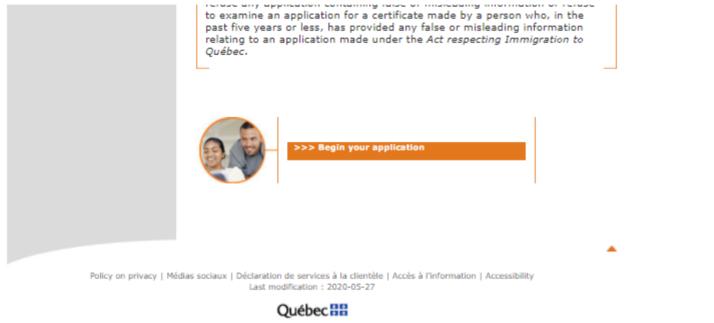

Scroll all the way to the end and click on "begin your application"

Québec 불 🕈

A pop-up window will open. Complete the 11 steps in submitting an application for temporary selection for studies and pay the required fees. The steps will be detailed in the next pages.

Québec 🕈 🕈

| form.services.micc.gouv.q          | c.ca/do | cae/faces/faces/pages/identite1.jspx?lang=en                                                                                                                                                 |
|------------------------------------|---------|----------------------------------------------------------------------------------------------------------------------------------------------------------------------------------------------|
|                                    | S.      | Help Size of text Quit                                                                                                                                                                       |
| IS DE CAN                          | See.    | Step 1 - Personal information                                                                                                                                                                |
|                                    |         |                                                                                                                                                                                              |
| Personal information               | 1       | Important Message: Immigration, Refugees and Citizenship Canada will not issue study                                                                                                         |
| Contact information                | 2       | permits to foreign students admitted to or enrolled in a non-designated learning                                                                                                             |
| ccompanying persons                | з       | institution. Consult the Designated learning institutions list.                                                                                                                              |
| rogram of studies                  | 4       |                                                                                                                                                                                              |
| ducational institution             | 5       | If your institution does not appear on this list, your application for a study permit will be refused and it will not be possible for you to study at this institution as a foreign student. |
| dditional information              | 6       | Note that the Ministère does not reimburse the processing fee for an application for                                                                                                         |
| inancial information               | 7       | temporary selection for studies, even in the event of a refusal. Do you still wish to<br>proceed with your application?                                                                      |
| uthorizations                      | 8       |                                                                                                                                                                                              |
| erification of information provide | ed 9    | <ul> <li>No, I would like to guit this application</li> </ul>                                                                                                                                |
| onsultation profile                | 10      |                                                                                                                                                                                              |
| ayment                             | 11      | In order to facilitate readability, the terms used include both sexes.                                                                                                                       |
| ownload of the forms to be sent    | : 12    | Enter your family name and first name in French or English, as written in your passport.                                                                                                     |
|                                    |         | Distinguish between your family name at birth and after marriage where applicable.                                                                                                           |
|                                    |         |                                                                                                                                                                                              |
|                                    |         | * Family name at birth:                                                                                                                                                                      |
|                                    |         | * First name:                                                                                                                                                                                |
|                                    |         |                                                                                                                                                                                              |
|                                    |         | Family name after marriage (where applicable):                                                                                                                                               |
|                                    |         | NEXT>                                                                                                                                                                                        |
|                                    |         | I'm not a robot                                                                                                                                                                              |