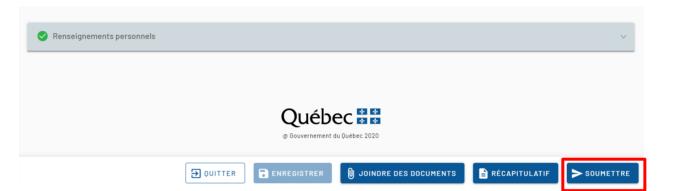

Drop the documents into the "Déposer ici" (submit here) box. Only PDF files are accepted.

Québec 🕈 🕈

The list of attached documents is displayed here.

Québec 🕈 🕈

For each document attached, click on "Sélectionner le type de document" (select the type of document).

Québec 불 🛣

Select and click on the type of document that best represents, from among the following choices, the one that you want to attach:

- Declaration, undertakings and authorizations
- Letter of admission, of registration or of school attendance
- Passport
- Proofs of financial capacity
- Academic transcript
- Other types of documents