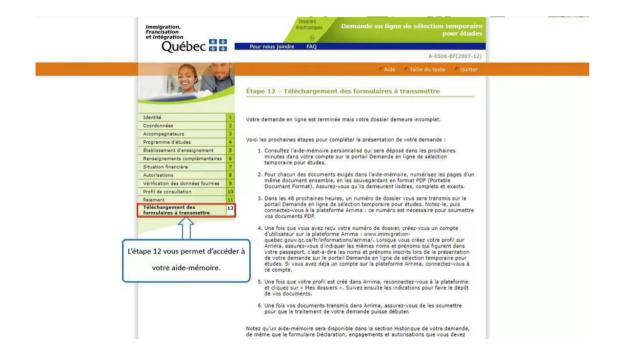

This is what the payment page looks like. Your credit card must be authorized to proceed international charges. Insert the card details and click on "Process Transaction".

Québec 불 🕈

Step 12 gives you access your document checklist.

Québec 🕈 🕈

| Établissement d'enseignement                                | <ol> <li>Consultez l'aide-mémoire personnalisé qui sera déposé dans les prochaines<br/>minutes dans votre compte sur le portail Demande en ligne de sélection<br/>temporaire pour études.</li> </ol>                                                                                                                                                                                                                                                                                                                                                                         |
|-------------------------------------------------------------|------------------------------------------------------------------------------------------------------------------------------------------------------------------------------------------------------------------------------------------------------------------------------------------------------------------------------------------------------------------------------------------------------------------------------------------------------------------------------------------------------------------------------------------------------------------------------|
| Renseignements complémentaires                              |                                                                                                                                                                                                                                                                                                                                                                                                                                                                                                                                                                              |
| Situation financière                                        | 7<br>8 2. Pour chacun des documents exigés dans l'aide-mémoire, numérisez les pages d'un                                                                                                                                                                                                                                                                                                                                                                                                                                                                                     |
| Autorisations                                               | 2. Pour chacun des documents exiges dans laide-immenore, numerisez les pages d'un<br>même document ensemble, en les sauvegardant en format PDF (Portable<br>Document Format). Assurez-vous qu'ils demeurent lisibles, complets et exacts.                                                                                                                                                                                                                                                                                                                                    |
| Vérification des données fournies<br>Profil de consultation |                                                                                                                                                                                                                                                                                                                                                                                                                                                                                                                                                                              |
| Palement                                                    | 10<br>3. Dans les 48 prochaines heures, un numéro de dossier vous sera transmis sur le                                                                                                                                                                                                                                                                                                                                                                                                                                                                                       |
| Téléchargement des<br>formulaires à transmettre             | portail Demande en ligne de sélection temporaire pour études. Notez-le, puis<br>connectez-vous à la plateforme Arrima : [m numéro est nécessaire pour soumettre<br>voc documents PDF.                                                                                                                                                                                                                                                                                                                                                                                        |
|                                                             | 4. Une fois que vous avez reçu votre numéro de dossier, créez-vous un compte<br>d'utilisateur sur la plateforme Arrima : www.immigration-<br>quebec.gouv.ac.afr/infimmations/arrima/. Lorsque vous créez votre profil sur<br>Arrima, assurez-vous d'indiquer les mêmes noms et prénoms qui figurent dans<br>votre passeport, cest-àfre les noms et prénoms inscribs lors de la présentation<br>de votre demande sur le portail Demande en ligne de sélection temporaire pour<br>études. Si vous avez déjà un compte sur la plateforme Arrima, connectez-vous à<br>ce compte. |
|                                                             | <ol> <li>Une fois que votre profil est créé dans Arrima, reconnectez-vous à la plateforme<br/>et cliquez sur « Mes dossiers », Suivez ensuite les indications pour faire le dépôt<br/>de vos documents.</li> </ol>                                                                                                                                                                                                                                                                                                                                                           |
|                                                             | <ol> <li>Une fois vos documents transmis dans Arrima, assurez-vous de les soumettre<br/>pour que le traitement de votre demande puisse débuter.</li> </ol>                                                                                                                                                                                                                                                                                                                                                                                                                   |
|                                                             | Notez qu'un aide-mémoire sera disponible dans la section Historique de votre demande,<br>de même que le formulaire Déclaration, engagements et autorisations que vous devez<br>signer.                                                                                                                                                                                                                                                                                                                                                                                       |
|                                                             | Si vous ne pouvez pas imprimer les formulaires maintenant ou si le téléchargement<br>échoue pour des raisons techniques, vous devrez revenir à la page d'accueil de la<br>demande en ligne et accéder à votre dossier en cliquent sur <b>Consulter mon dossier</b> .<br>Vous devrez alors inscrire votre code d'utilisateur et votre mot de passe.                                                                                                                                                                                                                           |
| Cliquer sur « TÉLÉCHARGER LES<br>FORMULAIRES MAINTENANT ».  | TÉLÉCHARGER LES FORMALATRES MAINTENANT                                                                                                                                                                                                                                                                                                                                                                                                                                                                                                                                       |
|                                                             | Politique de confidentialité   Sécurité                                                                                                                                                                                                                                                                                                                                                                                                                                                                                                                                      |
|                                                             |                                                                                                                                                                                                                                                                                                                                                                                                                                                                                                                                                                              |
|                                                             | Québec ##                                                                                                                                                                                                                                                                                                                                                                                                                                                                                                                                                                    |
|                                                             | R.Souvernement.du, Nuébez, 2008                                                                                                                                                                                                                                                                                                                                                                                                                                                                                                                                              |

Click on "TÉLÉCHARGER LES FORMULAIRES MAINTENANT" (upload the forms now).

Québec 불 🕈

J.

Click on the "+" sign of the "Confirmation de paiement" (payment confirmation) tab.

Québec 🕈 🕈

Click on "Votre aide-mémoire personnalisé" (your personalized checklist).