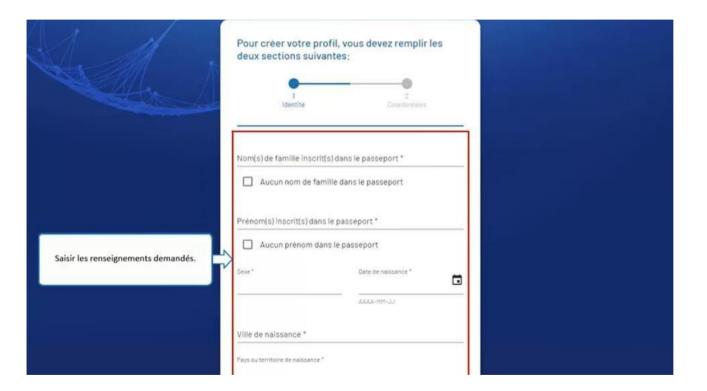

#### Read and accept the conditions. Click on "SUIVANT"

Québec 🖁 🖁

Enter the information requested.

## Québec 🖁 🖁

| A dess | Pour créer votre<br>deux sections su<br>1<br>Identité | profil, vous devez remplir les<br>uivantes:              |                                     |
|--------|-------------------------------------------------------|----------------------------------------------------------|-------------------------------------|
|        |                                                       | crit(s) dans le passeport *<br>famille dans le passeport |                                     |
|        | Prénom(s) inscrit(s) o                                | dans le passeport *                                      |                                     |
|        | Sexe*                                                 | Date de naissance *                                      |                                     |
|        | Ville de naissance *                                  | AAAA-HIY-JJ                                              | Cliquer sur la barre de défilement. |
|        | Pays ou territoire de naissa                          | nce*                                                     |                                     |