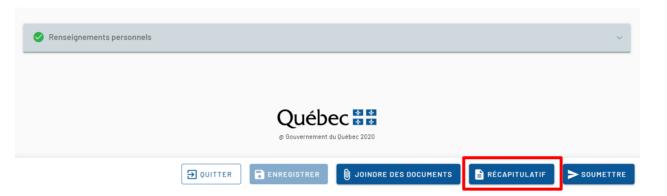

## UPLOADING DOCUMENTS ON ARRIMA

https://www.immigration-quebec.gouv.qc.ca/en/informations/arrima/individuals/foreignstudents/index.html

Québec 🕈 🕈

| Renseigne   | ment personnels           |            |                     |                    |
|-------------|---------------------------|------------|---------------------|--------------------|
| ENREGISTRER | AFFICHER UN RÉCAPITULATIF | DÉPOSER JO | INDRE DESIDOCUMENTS | Cliquer sur        |
|             |                           |            |                     | NDRE DES DOCOMENT. |
|             |                           |            |                     |                    |
|             |                           |            |                     |                    |

Click on "JOINDRE DES DOCUMENTS" (attach documents).

Québec 🕈 🕈

The process whereby your documents are submitted begins.

Québec 🕈 🕈

Select, on your computer, the documents to be attached in Arrima.

Québec 🖁 🖁