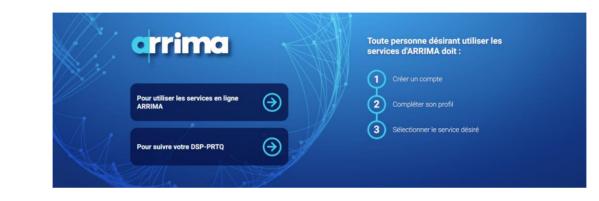

Québec 불 🕈

Click on the "Accéder à Arrima" (access Arrima) button to begin the submission of your documents.

Québec 🖁 🖁

Click on "Pour utiliser les services en ligne ARRIMA" (to use the ARRIMA online services).

Québec 🖁 🖁

Click on "SE CONNECTER" (connect) if you already have an Arrima account.

Click on "CRÉER UN COMPTE" (create an account) if this is your first visit to Arrima.