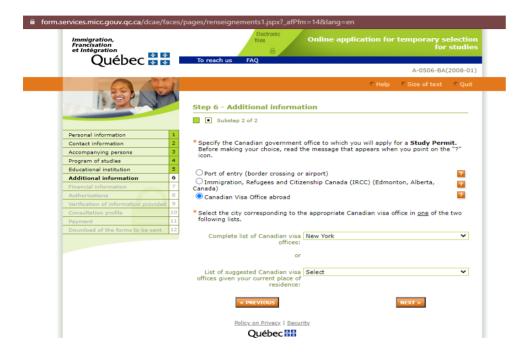

Québec 불 불

After you obtain your CAQ, you will be able to apply for your study permit. If you are applying for a study permit from outside Canada, select "Canadian Visa Office abroad", and pick the visa office closest to your current address.

If you are inside Canada and will be applying for an initial study permit or study permit extension while in Canada, select "Immigration, Refugees and Citizenship Canada (IRCC) (Edmonton, Alberta, Canada).