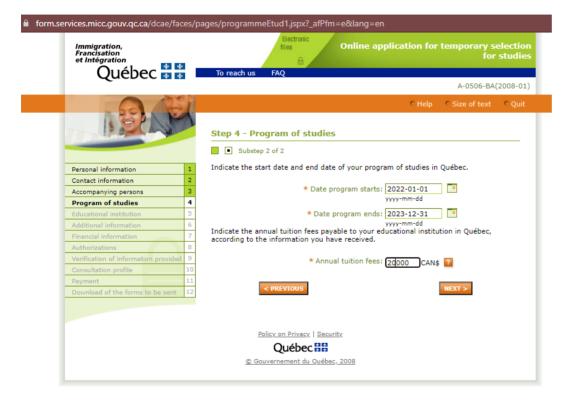

Québec 불 🕈

The dates and amount declared in this section must match your Letter of Acceptance.