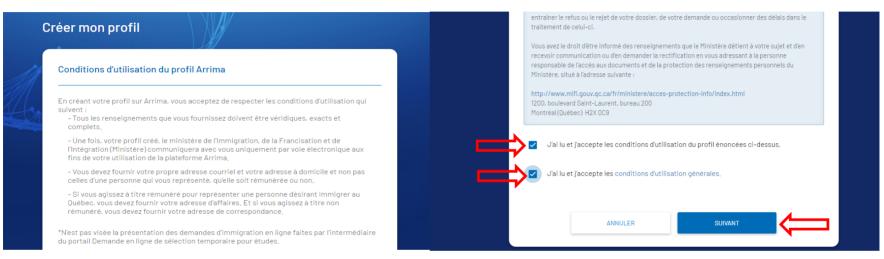

#### Read and accept the conditions. Click on "SUIVANT"

Québec 🖁 🖁

Enter the information requested.