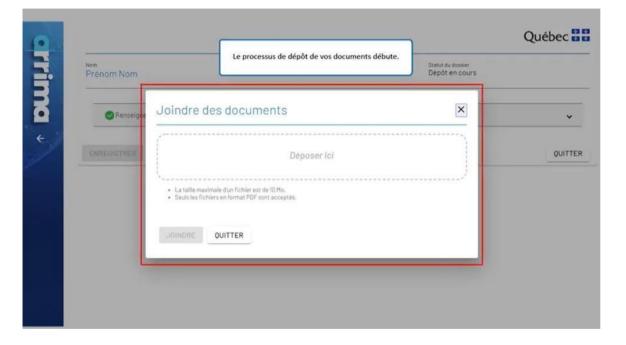

To start to submit your documents in Arrima, click on "Nouveau dossier" (new file).

Québec 🕈 🕈

| \$//?*/·      | errima                                                                      | Votre accès en ligne aux services<br>d'immigration du Québec |  |
|---------------|-----------------------------------------------------------------------------|--------------------------------------------------------------|--|
|               |                                                                             | Prénom Nom 🛁                                                 |  |
| Mes dossiers  | Mes dossiers                                                                |                                                              |  |
| Mes documents | Nouveau dossier 💙                                                           | (                                                            |  |
| Mes contacts  | Créer un nouveau dossier                                                    |                                                              |  |
|               | Créer un dossier lié à une demande dymmigration déjà transmise au Ministère |                                                              |  |
|               |                                                                             |                                                              |  |
|               | Cliquer sur « Créer un dossier lié à une demande                            |                                                              |  |
|               | d'immigration déjà transmise au Ministère ».                                |                                                              |  |
|               | d'immigration déjà transmise au Ministère ».                                |                                                              |  |

Click on "Créer un dossier lié à une demande d'immigration déjà transmise au Ministère"

(create a file related to an application for immigration already transmitted to the Ministère).

Québec 🕈 🕈

Click on "Sélectionnez le type de demande à rechercher" (select the type of application sought).