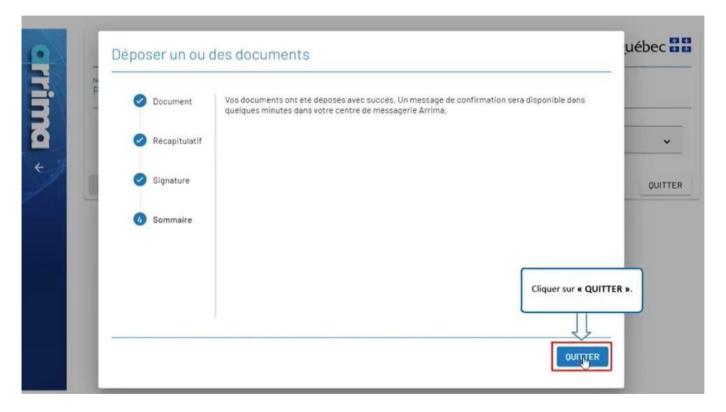

| En date du<br>2020-05-19 |                 |        |
|   | 3 Signature     | ville*<br>Ville                                 | Pays ou territoire *<br>Pays | (ιι-ΜΜ-Δυ)               |                 | QUIT   |
|   | 4 Sommaire      |                                                 |                              |                          |                 |        |
|   |                 |                                                 |                              | Cliquer sur « S          | SOUMETTRE » (   | oour   |
|   |                 |                                                 |                              | terminer le dép          | ôt de vos docun | nents. |

Click on "SOUMETTRE" (submit) to complete the submission of your documents.

Québec 🕈 🕈



Click on "QUITTER" (exit).

Québec 🕈 🕈

| \$///×/·       | rrim              |                                                      |                  |                   |         |                        | /otre accès en<br>fimmigration o           |        |   |   |
|----------------|-------------------|------------------------------------------------------|------------------|-------------------|---------|------------------------|--------------------------------------------|--------|---|---|
|                |                   |                                                      | C-100            |                   |         |                        | Préno                                      | om Nor | m | e |
| Mes dossiers   | Mes dossie        | rs