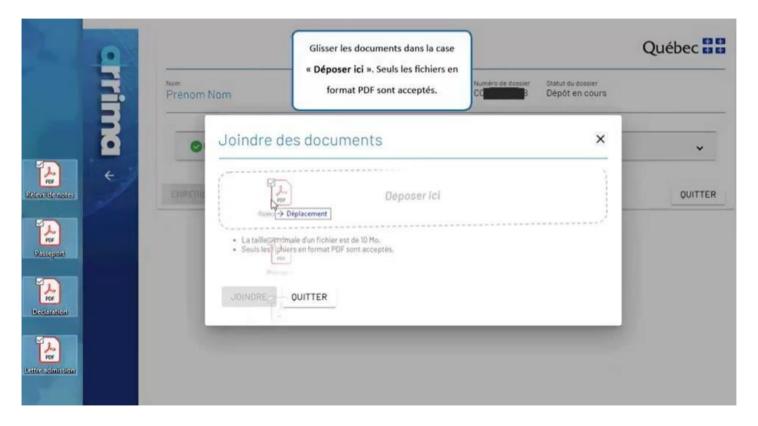

Click on "Créer un dossier lié à une demande d'immigration déjà transmise au Ministère"

(create a file related to an application for immigration already transmitted to the Ministère).

Québec 🕈 🕈

Click on "Sélectionnez le type de demande à rechercher" (select the type of application sought).