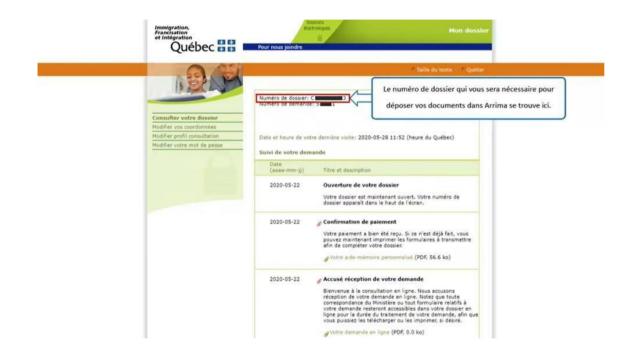

Québec 불 🛣

Click on "Consulter mon dossier" (consult my file).

Québec 불 🕈

Connect with your user code and password.

Québec 불 🛣

The file number you will need to submit your documents in Arrima is here.