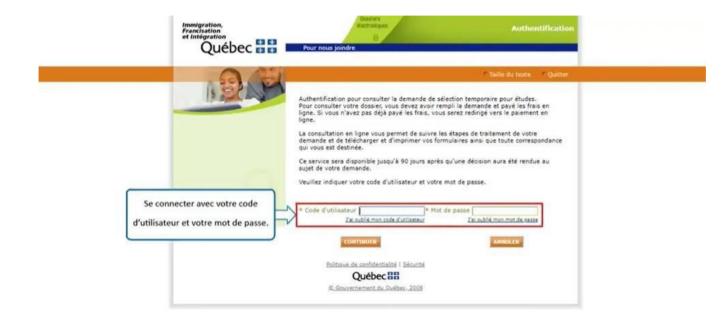

Québec 불 🛣

Click on "Consulter mon dossier" (consult my file).

Québec 불 🕈

Connect with your user code and password.

Québec 불 🛣

The file number you will need to submit your documents in Arrima is here.