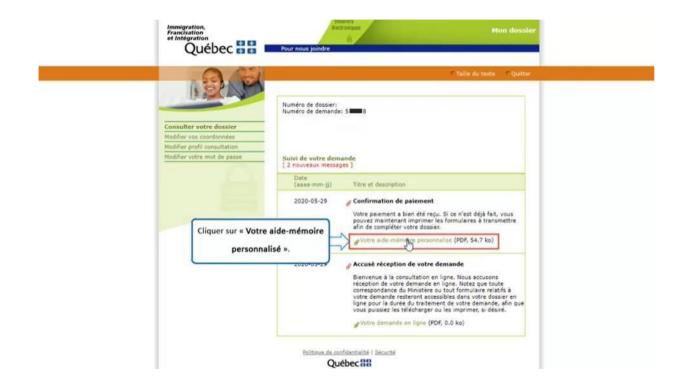

Click on "TÉLÉCHARGER LES FORMULAIRES MAINTENANT" (upload the forms now).

Québec 불 🕈

J.

Click on the "+" sign of the "Confirmation de paiement" (payment confirmation) tab.

Québec 🕈 🕈

Click on "Votre aide-mémoire personnalisé" (your personalized checklist).

### Québec 불 🕈

The checklist gives you the list of documents to submit and the steps to follow in transmitting them electronically in Arrima.

Québec 불 🛣

Forty-eight (48) hours after submitting your application, the system will allow you to access the "**Demande en ligne de sélection temporaire pour études**" (online temporary selection application for studies) page again on the Ministère's website.

Québec 불 🛣

Click on "Consulter mon dossier" (consult my file).

Québec 불 🕈

Connect with your user code and password.

Québec 불 🛣

The file number you will need to submit your documents in Arrima is here.