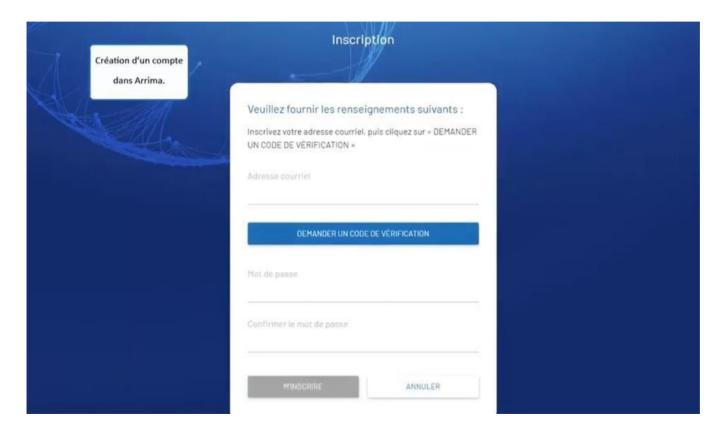

## Québec 불 🏝

Creating an account in Arrima.

Enter your email address.

## Québec 🖁 🖁

Click on "DEMANDER UN CODE DE VÉRIFICATION" (request a verification code).

Québec 🕈 🕈

| Merci d'avoir vérifié votre compte Votre code est : 083881                                              |  |
|---------------------------------------------------------------------------------------------------------|--|
| Cordialement.<br>Ministère de l'Immigration, de la Francisation et de l'Intégration du Québec           |  |
| Ce message a éré envoyé à partir d'une adresse de messagerie non concrôlée. Vaulliez ne pas y répondre. |  |