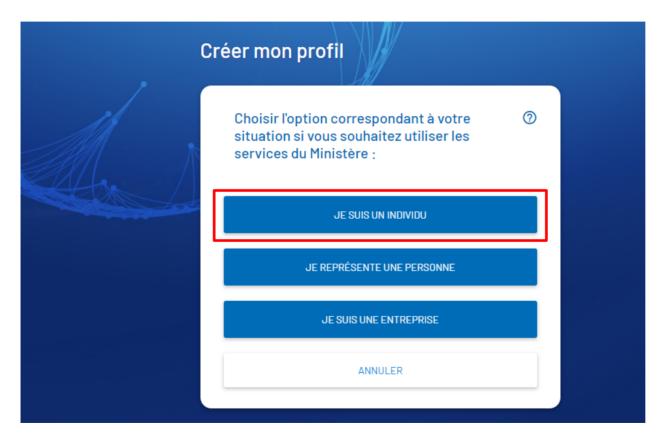

## Québec 🖁 🖁

Click on "JE SUIS UN INDIVIDU" (I am an individual) in order to create your profile.