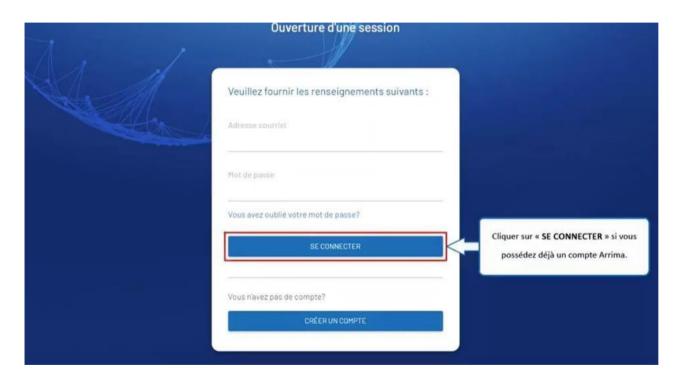

Québec 🖁 🖁

Click on "SE CONNECTER" (connect) if you already have an Arrima account.

Click on "CRÉER UN COMPTE" (create an account) if this is your first visit to Arrima.