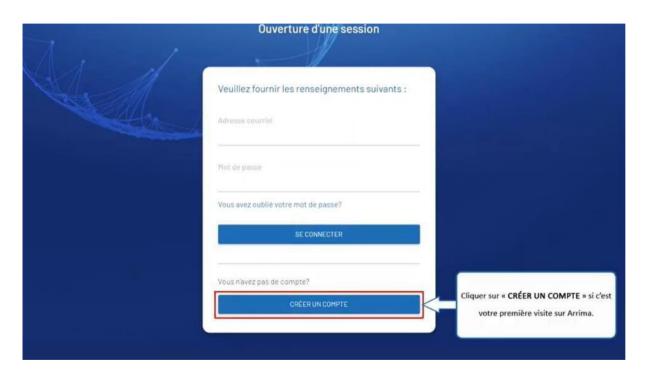

Québec 🖁 🖁

Click on "SE CONNECTER" (connect) if you already have an Arrima account.

Click on "CRÉER UN COMPTE" (create an account) if this is your first visit to Arrima.