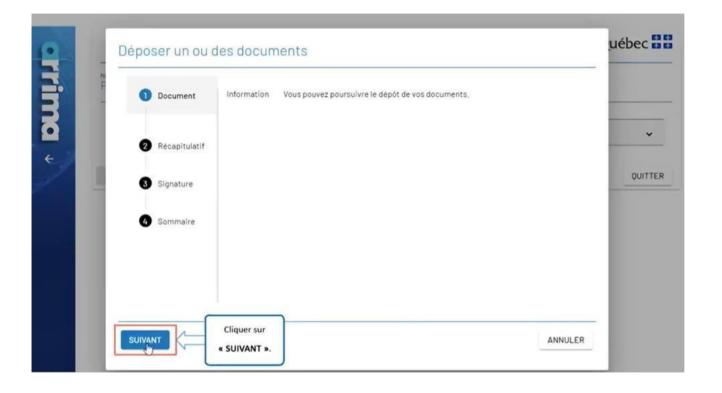

documents are submitted, it will no longer be possible to add others, unless the Ministère asks you for additional documents during processing of your application.

Québec 🕈 🕈

| Renselgnement | personnels              |                          |    |
|---------------|-------------------------|--------------------------|----|
|               | FICHER UN RÉCAPITULATIF | ER JOINDRE DES DOCUMENTS | Î. |
| ENREGISTRER   | FICHER UN RÉCAPITULATIF | JOINDRE DES DOCUMENTS    |    |
|               | Pour finaliser la tra   |                          |    |
|               | documents, cliquer      |                          |    |
|               |                         |                          |    |

To finalize the transmission of your documents, click on "DÉPOSER" (submit).

Québec 🕈 🕈



Click on "SUIVANT" (next).





Click on the scroll bar to consult the list of attached documents.

Québec 🕈 🕈

| Image: Sommaire       Type de Lettre d'admission, d'inscription ou de fréquentation scolaire         Image: Sommaire       Type de Lettre d'admission, d'inscription ou de fréquentation scolaire         Image: Sommaire       Type de Lettre d'admission, pdf         Image: Sommaire       Type de Relevé de notes         Image: Sommaire       Type de Déclaration, engagements et autorisations         Image: Sommaire       Type de Déclaration, engagements et autorisations | Récapitulatif     Type de<br>document :<br>Ficher :     Lettre admission,pdf       Récapitulatif     Type de<br>document :<br>Ficher :     Relevé de notes<br>document :<br>Ficher :       Signature     Type de<br>