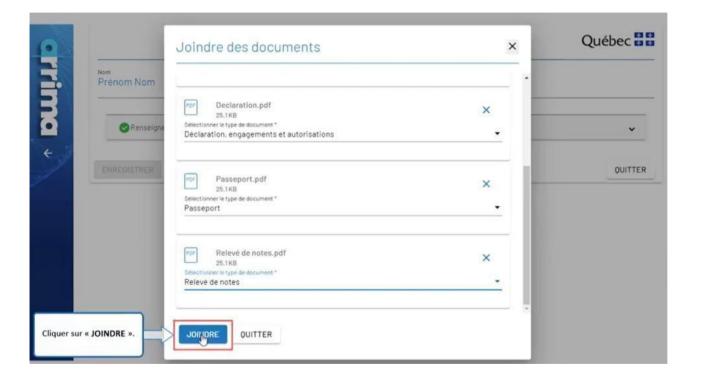

Click on "JOINDRE DES DOCUMENTS" (attach documents).

Québec 🕈 🕈

The process whereby your documents are submitted begins.

Québec 🕈 🕈

Select, on your computer, the documents to be attached in Arrima.

Québec 🖁 🖁