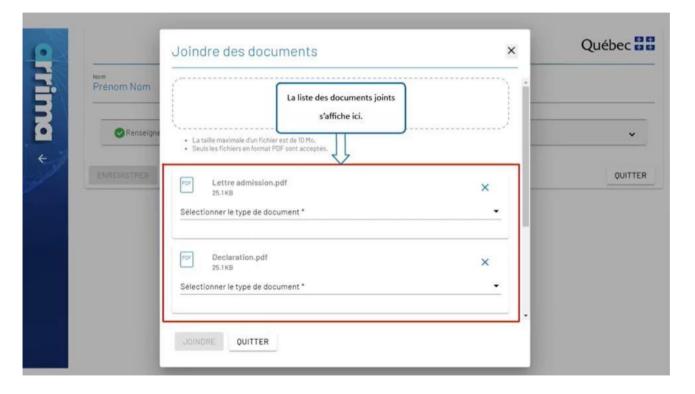

Click on "Créer un dossier lié à une demande d'immigration déjà transmise au Ministère"

(create a file related to an application for immigration already transmitted to the Ministère).

Québec 🕈 🕈

Click on "Sélectionnez le type de demande à rechercher" (select the type of application sought).