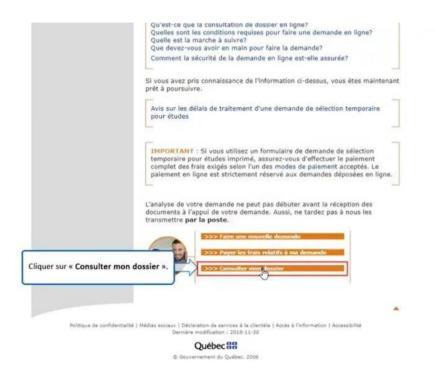

Québec 불 🛣

Click on "Consulter mon dossier" (consult my file).

Québec 불 🕈

Connect with your user code and password.

Québec 불 🛣

The file number you will need to submit your documents in Arrima is here.