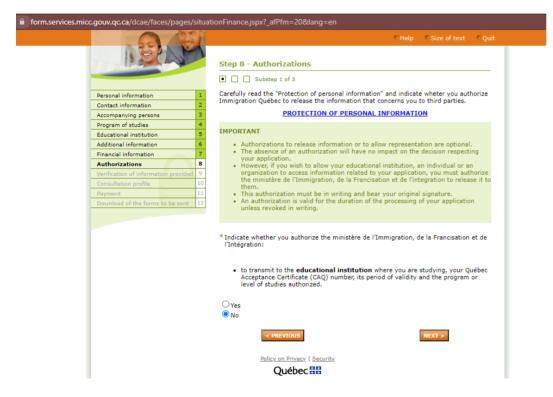

Québec 🕈 🕈

Select "no".

Québec 불 🕈

If you are not paying an Immigration Consultant in Quebec to assist you with the application, select "no" for both options. If you are paying someone in Quebec to assist you with this application, select "yes" and declare their information.