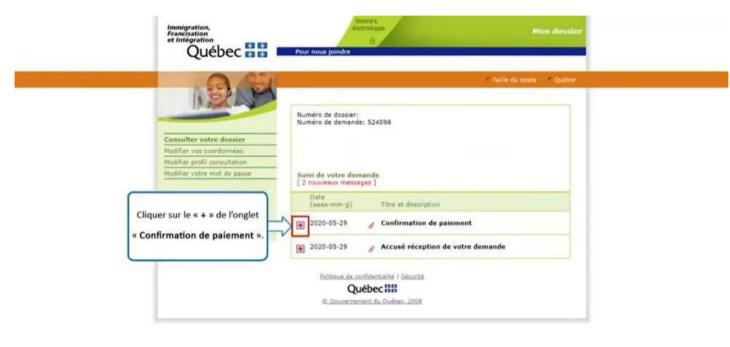

Click on "TÉLÉCHARGER LES FORMULAIRES MAINTENANT" (upload the forms now).

Québec 불 🕈

J.

Click on the "+" sign of the "Confirmation de paiement" (payment confirmation) tab.

Québec 🕈 🕈

Click on "Votre aide-mémoire personnalisé" (your personalized checklist).

### Québec 불 🕈

The checklist gives you the list of documents to submit and the steps to follow in transmitting them electronically in Arrima.

Québec 불 🛣

Forty-eight (48) hours after submitting your application, the system will allow you to access the "**Demande en ligne de sélection temporaire pour études**" (online temporary selection application for studies) page again on the Ministère's website.

Québec 불 🛣

Click on "Consulter mon dossier" (consult my file).

Québec 불 🕈

Connect with your user code and password.

Québec 불 🛣

The file number you will need to submit your documents in Arrima is here.