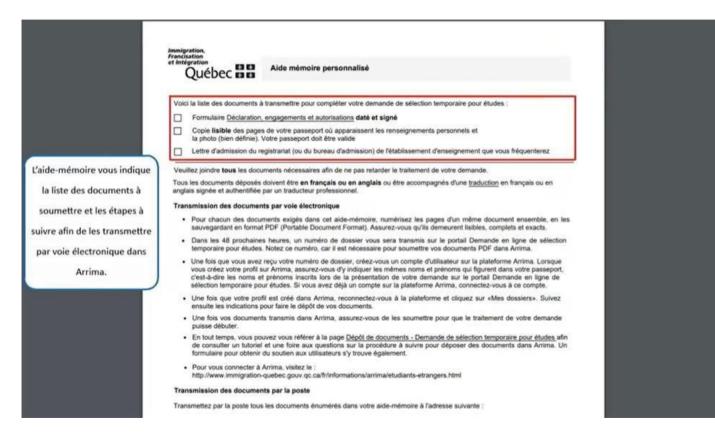

### Québec 불 🕈

The checklist gives you the list of documents to submit and the steps to follow in transmitting them electronically in Arrima.

Québec 불 🛣

Forty-eight (48) hours after submitting your application, the system will allow you to access the "**Demande en ligne de sélection temporaire pour études**" (online temporary selection application for studies) page again on the Ministère's website.