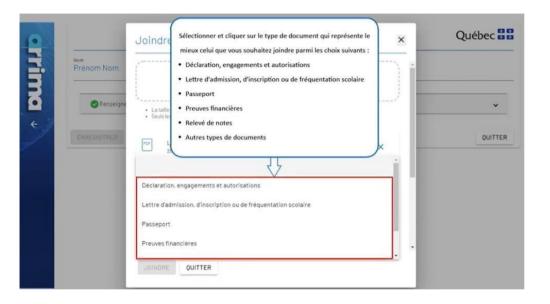

### Québec 불 🕈

You can change that information in your Arrima profile. A tutorial is available in the "**Tutoriels**" (tutorials) section on MIFI's website: https://www.immigration-quebec.gouv.qc.ca/en/informations/arrima/individuals/foreign-students/tutorials.html

Québec 🕈 🕈

Click on "**AJOUTER**" (add) when the following message appears: "Demande de sélection temporaire pour études présentée le AAAA-MM-JJ" (application for temporary selection for studies submitted on YYYY-MM-DD).