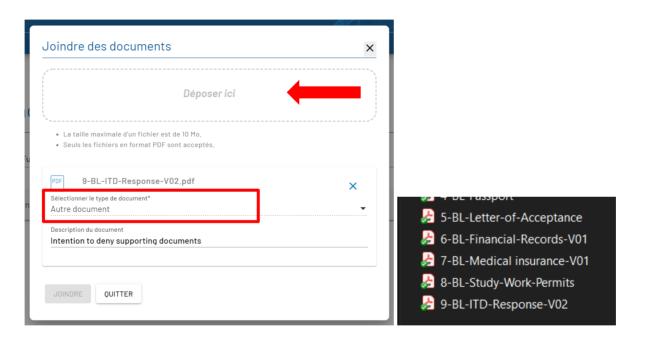

### Québec 불 🕈

You can change that information in your Arrima profile. A tutorial is available in the "**Tutoriels**" (tutorials) section on MIFI's website: https://www.immigration-quebec.gouv.qc.ca/en/informations/arrima/individuals/foreign-students/tutorials.html

Québec 🕈 🕈

Click on "**AJOUTER**" (add) when the following message appears: "Demande de sélection temporaire pour études présentée le AAAA-MM-JJ" (application for temporary selection for studies submitted on YYYY-MM-DD).

# **SECTION 3**