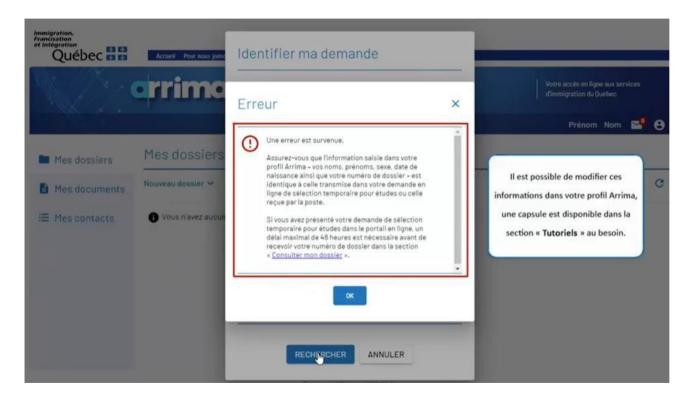

o the Ministère).

Québec 🕈 🕈



Click on "Sélectionnez le type de demande à rechercher" (select the type of application sought).

Québec 불 🕈



Select "Programme des étudiants étrangers – Dépôt de documents" (Program of foreign students – upload of documents).

Québec 불 불



Enter the file number you obtained in the section "**Consulter mon dossier**" (consult my file) on the Demande en ligne de sélection temporaire pour études (online application for temporary selection for studies) portal or in the letter you received from the Ministère.

Québec 🕈 🕈



Click on "**RECHERCHER**" (search).

Québec 불 🕈



Indicate the same family name, given name, sex and date of birth as on your passport and entered when you submitted your application for temporary selection for studies.

### Québec 불 🕈



You can change that information in your Arrima profile. A tutorial is available in the "**Tutoriels**" (tutorials) section on MIFI's website: https://www.immigration-quebec.gouv.qc.ca/en/informations/arrima/individuals/foreign-students/tutorials.html

Québec 🕈 🕈



Click on "**AJOUTER**" (add) when the following message appears: "Demande de sélection temporaire pour études présentée le AAAA-MM-JJ" (application for temporary selection for studies submitted on YYYY-MM-DD).



# **SECTION 3**

## UPLOADING DOCUMENTS ON ARRIMA

https://www.immigration-quebec.gouv.qc.ca/en/informations/arrima/individuals/foreignstudents/index.html

Québec 🕈 🕈

| Renseigne   | ment personnels           |            |                     |                    |
|-------------|---------------------------|--------