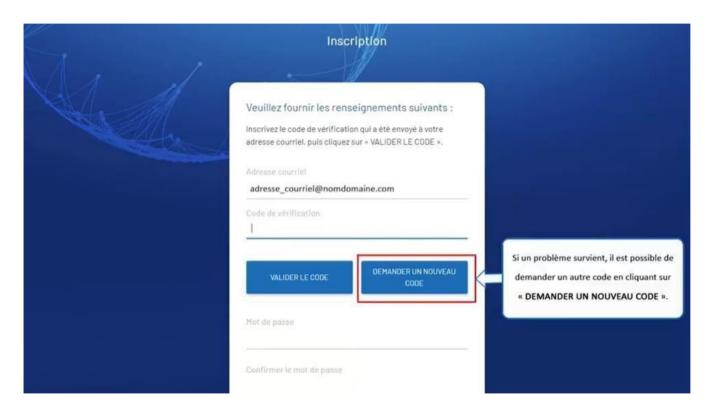

## Québec 🖁 🖁

Click on "VALIDER LE CODE" (validate the code).

If a problem arises, you can request another code by clicking on "DEMANDER UN NOUVEAU CODE" (request a new code).

Enter and confirm the password of your choice to access the platform.