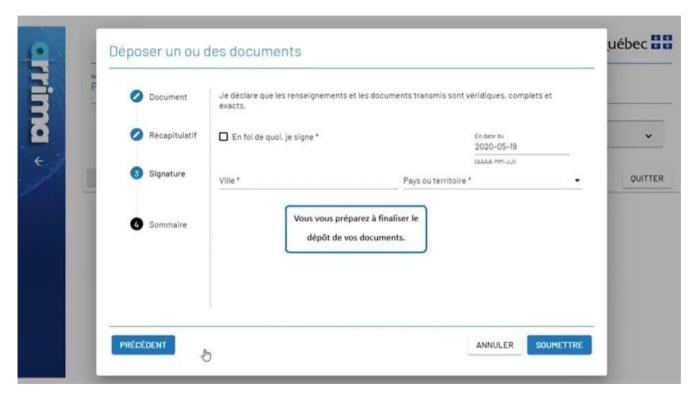

Click on "TÉLÉCHARGER LES FORMULAIRES MAINTENANT" (upload the forms now).

Québec 불 🕈

J.

Click on the "+" sign of the "Confirmation de paiement" (payment confirmation) tab.

Québec 🕈 🕈

Click on "Votre aide-mémoire personnalisé" (your personalized checklist).

### Québec 불 🕈

The checklist gives you the list of documents to submit and the steps to follow in transmitting them electronically in Arrima.

Québec 불 🛣

Forty-eight (48) hours after submitting your application, the system will allow you to access the "**Demande en ligne de sélection temporaire pour études**" (online temporary selection application for studies) page again on the Ministère's website.