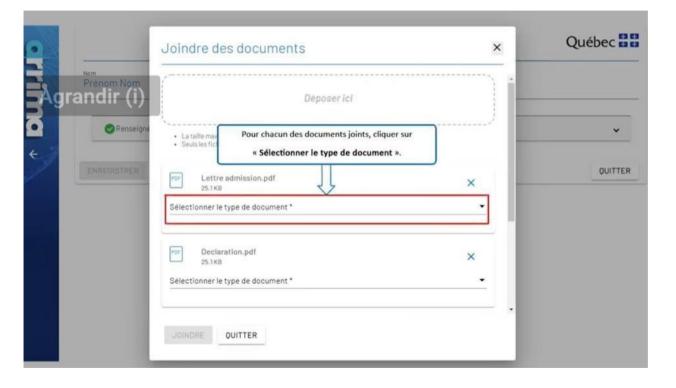

Québec 불 🕈

Select "Programme des étudiants étrangers – Dépôt de documents" (Program of foreign students – upload of documents).

Québec 불 불

Enter the file number you obtained in the section "**Consulter mon dossier**" (consult my file) on the Demande en ligne de sélection temporaire pour études (online application for temporary selection for studies) portal or in the letter you received from the Ministère.

Québec 🕈 🕈

Click on "**RECHERCHER**" (search).

Québec 불 🕈

Indicate the same family name, given name, sex and date of birth as on your passport and entered when you submitted your application for temporary selection for studies.