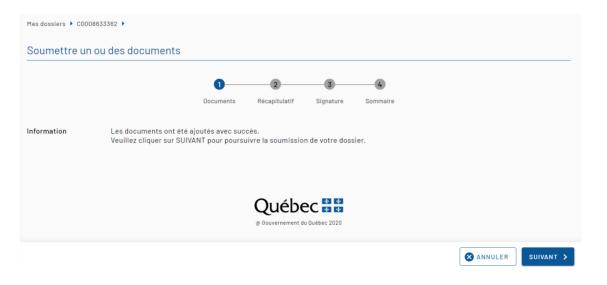

Québec 🕈 🕈

Be sure to select a type of document for each file attached.

Québec 🕈 🕈

Click on "JOINDRE" (attach).

Québec 🖁 🖁

This message confirms that your documents have been duly attached.

Québec 🕈 🕈

Click on "OK".

Québec 🕈 🕈

|       | Statut du dossier<br>Dépôt en cours | Numero de dossier<br>CO         |                            | Prénom Nom  |
|-------|-------------------------------------|---------------------------------|----------------------------|-------------|
| ÷     |                                     |                                 | ment personnels            | Renseignen  |
| QUITT |                                     | JOINDRE DES DOCUMENT            | AFFICHER UN RÉCAPITULATIF  | ENREGISTRER |
|       |                                     | nents requis sont joints dans   | S'assurer que tous les doc |             |
|       |                                     | nt de les déposer.              |                            |             |
|       |                                     | oosés, il ne sera plus possible |                            |             |
|       |                                     | oins que le Ministère vous      | d'en ajouter d'autres, à   |             |
|       |                                     | s supplémentaires lors du       |                            |             |