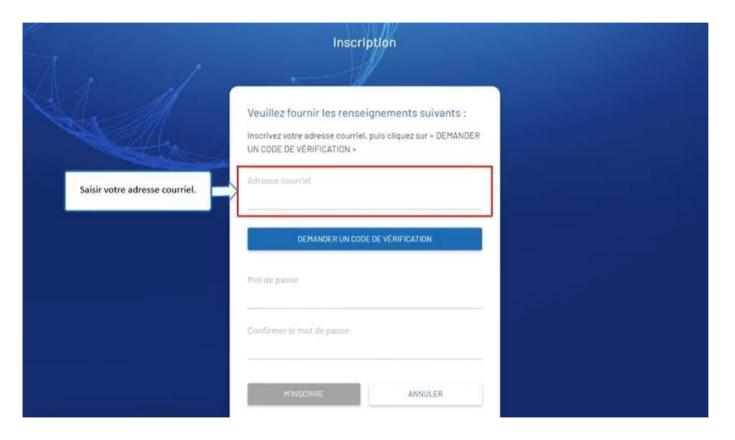

## Québec 🖁 🖁

Click on "DEMANDER UN CODE DE VÉRIFICATION" (request a verification code).

Québec 🕈 🕈

| Merci d'avoir vérifié votre compte Votre code est : 083881                                              |  |
|---------------------------------------------------------------------------------------------------------|--|
| Cordialement.<br>Ministère de l'Immigration, de la Francisation et de l'Intégration du Québec           |  |
| Ce message a éré envoyé à partir d'une adresse de messagerie non concrôlée. Vaulliez ne pas y répondre. |  |