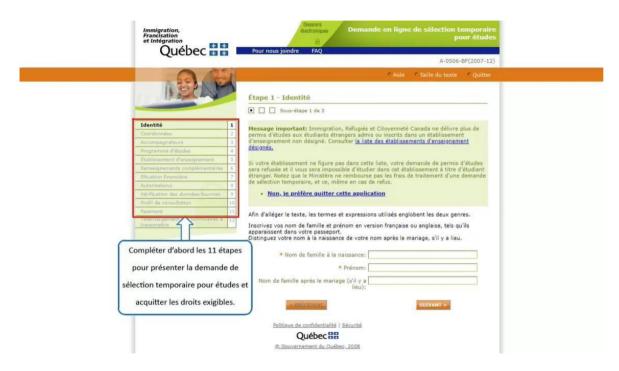

Add your personal information as per your passport.

Québec 🕈 🕈

Inform your sex and marital status.

Québec 🕈 🔹

| form.services.micc.gouv.qc.                                | .ca/d | cae/faces/pages/identite2.jspx?_afPfm=3⟨=en                               |
|------------------------------------------------------------|-------|---------------------------------------------------------------------------|
| Immigration,<br>Francisation<br>et Intégration<br>Québec 💀 | 3     | To reach us FAQ                                                           |
|                                                            | C 11  | A-0506-BA(2008-01)                                                        |
|                                                            | 1     | CHelp CSize of text Quit                                                  |
| 1 BEAN                                                     | 2     | Step 1 - Personal information                                             |
| Personal information                                       | 1     | Enter your date and place of birth, nationality and main language spoken. |
| Contact information                                        | 2     |                                                                           |
| Accompanying persons                                       | 3     | * Date of birth: 1990-01-01                                               |
| Program of studies                                         | 4     | yyyy-mm-dd                                                                |
| Educational institution                                    | 5     | Place of birth: New York                                                  |
| Additional information                                     | 6     | * City                                                                    |
| Financial information                                      | 7     | New York                                                                  |
| Authorizations                                             | 8     | Province / State / Department                                             |
| Verification of information provided                       |       | United States                                                             |
| Consultation profile                                       | 10    | *Country                                                                  |
| Payment                                                    | 11    | * Country of citizenship / United States                                  |
| Download of the forms to be sent                           | 12    | nationality:                                                              |
|                                                            |       | * Main language spoken: English 🗸                                         |
|                                                            |       | < PREVIOUS NEXT >                                                         |
|                                                            |       | Québec ::                                                                 |
|                                                            |       | © Gouvernement du Québec, 2008                                            |