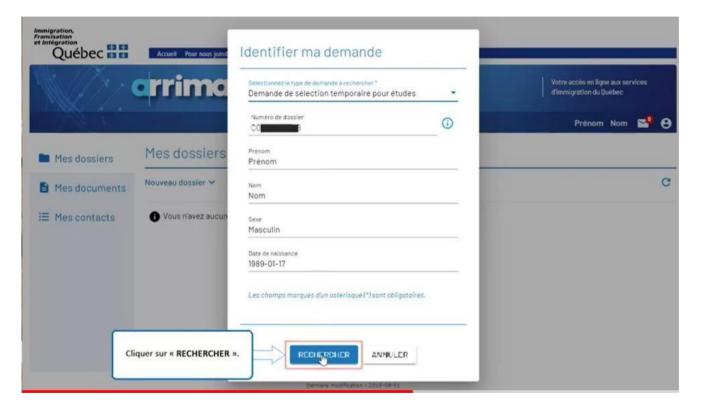

Click on "Créer un dossier lié à une demande d'immigration déjà transmise au Ministère"

(create a file related to an application for immigration already transmitted to the Ministère).

Québec 🕈 🕈

Click on "Sélectionnez le type de demande à rechercher" (select the type of application sought).