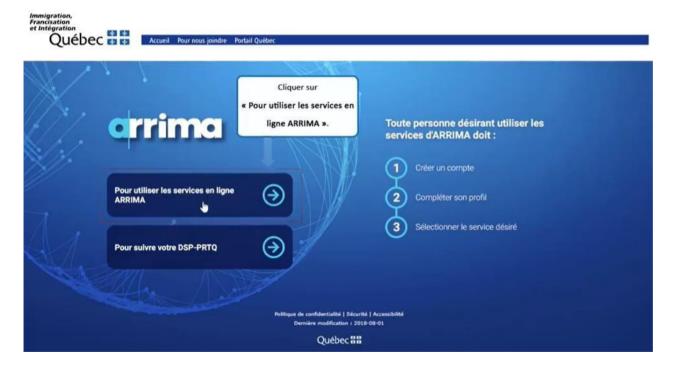

Québec 불 🕈

Click on the "Accéder à Arrima" (access Arrima) button to begin the submission of your documents.

Québec 🖁 🖁

Click on "Pour utiliser les services en ligne ARRIMA" (to use the ARRIMA online services).