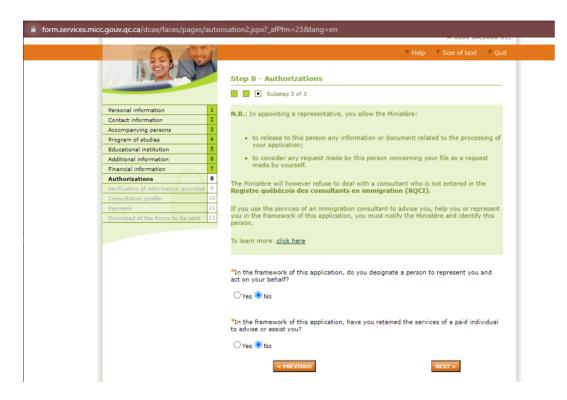

Québec 🕈 🕈

Select "no".

Québec 불 🕈

If you are not paying an Immigration Consultant in Quebec to assist you with the application, select "no" for both options. If you are paying someone in Quebec to assist you with this application, select "yes" and declare their information.