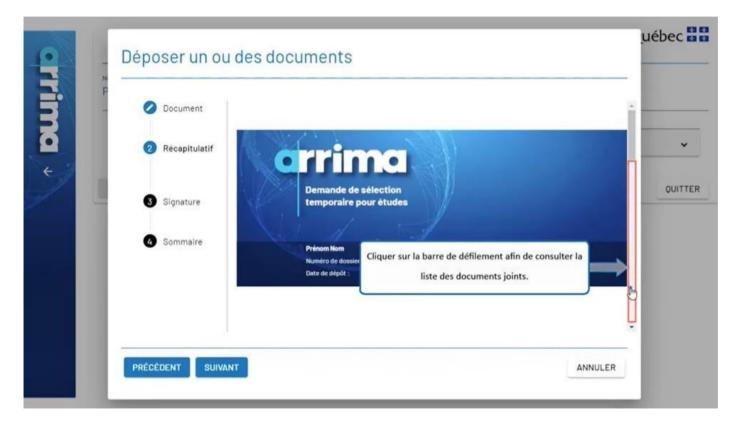

no longer be possible to add others, unless the Ministère asks you for additional documents during processing of your application.

Québec 🕈 🕈

| Renselgnement | personnels              |                          |    |
|---------------|-------------------------|--------------------------|----|
|               | FICHER UN RÉCAPITULATIF | ER JOINDRE DES DOCUMENTS | Î. |
| ENREGISTRER   | FICHER UN RÉCAPITULATIF | JOINDRE DES DOCUMENTS    |    |
|               | Pour finaliser la tra   |                          |    |
|               | documents, cliquer      |                          |    |
|               |                         |                          |    |

To finalize the transmission of your documents, click on "DÉPOSER" (submit).

Québec 🕈 🕈



Click on "SUIVANT" (next).





Click on the scroll bar to consult the list of attached documents.

Québec 🕈 🕈

| Image: Sommaire       Type de Lettre d'admission, d'inscription ou de fréquentation scolaire         Image: Sommaire       Type de Lettre d'admission, d'inscription ou de fréquentation scolaire         Image: Sommaire       Type de Lettre d'admission, pdf         Image: Sommaire       Type de Relevé de notes         Image: Sommaire       Type de Déclaration, engagements et autorisations         Image: Sommaire       Type de Déclaration, engagements et autorisations | Récapitulatif     Type de<br>document :<br>Ficher :     Lettre admission,pdf       Récapitulatif     Type de<br>document :<br>Ficher :     Relevé de notes<br>document :<br>Ficher :       Signature     Type de<br>document :<br>Ficher :     Décla