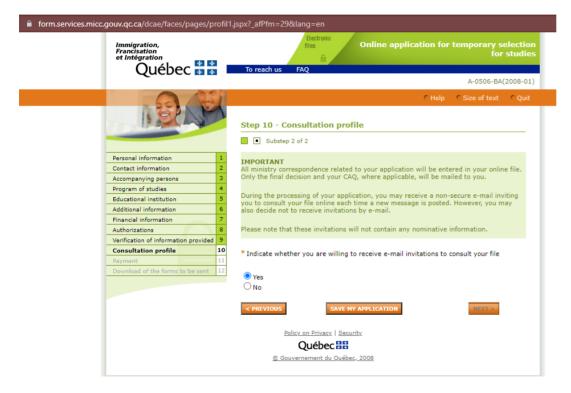

Québec 불 🕈

Select "yes", this will enable MIFI to contact you over email for any chances in your application.

Québec 🕈 🕈

|                                      | -  | Step 11 - Payment                                                                                                                            |                                            | _  |
|--------------------------------------|----|----------------------------------------------------------------------------------------------------------------------------------------------|--------------------------------------------|----|
|                                      |    | Substep 1 of 2                                                                                                                               |                                            |    |
| Personal information                 | 1  |                                                                                                                                              |                                            |    |
| Contact information                  | 2  | <ul> <li>To complete your application, you must</li> </ul>                                                                                   |                                            | ee |
| Accompanying persons                 | 3  | is not refundable even if your application                                                                                                   | on is rejected.                            |    |
| Program of studies                   | 4  | <ul> <li>After you have made the payment, you</li> </ul>                                                                                     |                                            | nd |
| Educational institution              | 5  | out which documents must be sent to t<br>through the Arrima platform.                                                                        | the Ministère by mail or electronically    |    |
| Additional information               | 6  | through the Arrima platform.                                                                                                                 |                                            |    |
| Financial information                | 7  |                                                                                                                                              |                                            |    |
| Authorizations                       | 8  | Last name :                                                                                                                                  |                                            |    |
| Verification of information provided | 9  | First name :                                                                                                                                 | 10 10 10                                   |    |
| Consultation profile                 | 10 | No. of the application for temporary selection                                                                                               |                                            |    |
| Payment                              | 11 | Date and time of application :                                                                                                               | 2021-09-02 11:12:41                        |    |
| Download of the forms to be sent     | 12 | To make your payment, you will be temporaril<br>Ministère des Finances du Québec.                                                            | ly redirected to the secure site of the    |    |
|                                      |    | Online payment may be made by credit card (<br>American Express (including prepaid cards).<br>The credit card does not have to be in your na |                                            |    |
|                                      |    | You may choose to pay now or at a later date.                                                                                                |                                            |    |
|                                      |    | PROCEED TO PAYMENT NOW 7                                                                                                                     |                                            |    |
|                                      |    | This button is deactivated during maintenance                                                                                                | e periods. In that case, select Pay later. |    |