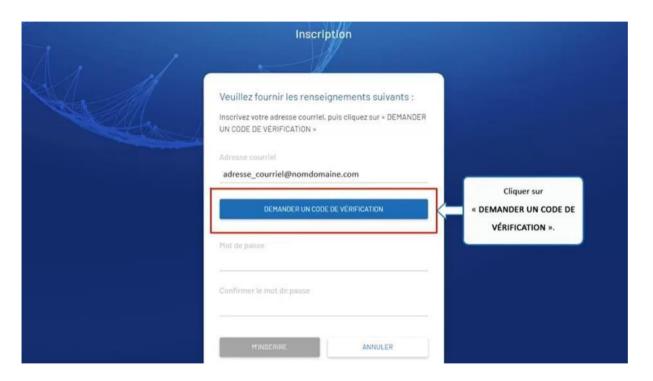

An email containing the verification code will be sent to your electronic mailbox.

## Québec 🖁 🖁

Enter the verification code you received by email.