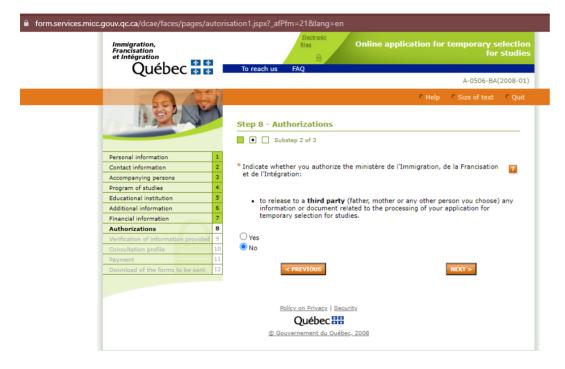

Québec 🕈 🕈

Select "no".

Québec 불 🕈

If you are not paying an Immigration Consultant in Quebec to assist you with the application, select "no" for both options. If you are paying someone in Quebec to assist you with this application, select "yes" and declare their information.