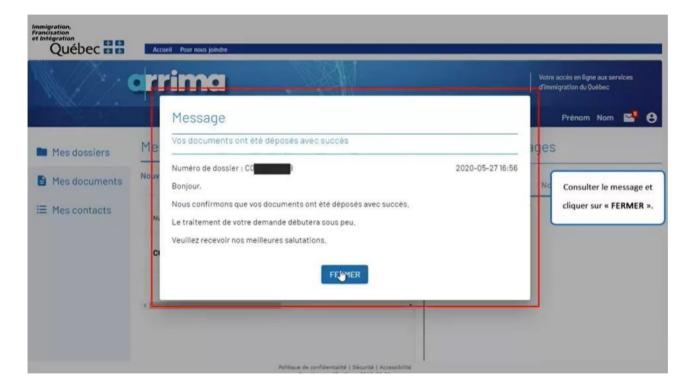

acts | Numero du dossier | Type de dossier                                      | Date de depôt 🔸  | Statut du dossier | Dossier nº : CO     Dossier nº : CO     Dossier nº : CO     Dossier nº : CO     Dossier nº : CO |
|                               | co                | Demande de<br>sélection<br>temporaire pour<br>études | 2020-05-27 16:56 | Déposé            | Bonjour. Nous confirmons que vos documents ont été d                                            |
|                               | <                 |                                                      |                  | ,                 | Cliquer sur « Détails » pour consulter le                                                       |

Click on "Détails" (details) to consult the message sent by the Ministère.

Québec 🕈 🕈



Consult the message and click on "FERMER" (close).

Québec 🕈 🕈

| Immigration,<br>Francisation<br>Québec 🖬 🛱                                    | Accueil Pour nou |                                                                                                  | -                              |                             |         |                         |                                      |     |        |        |
|-------------------------------------------------------------------------------|------------------|--------------------------------------------------------------------------------------------------|--------------------------------|-----------------------------|---------|-------------------------|--------------------------------------|-----|--------|--------|
|