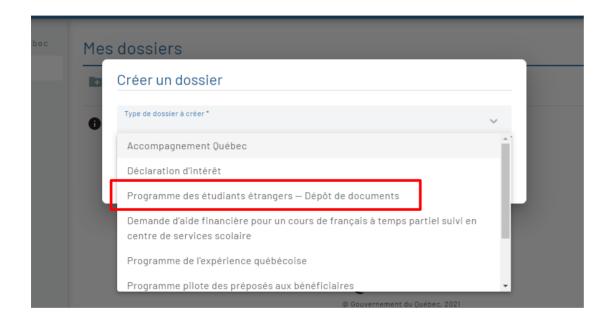

Click on "Créer un dossier lié à une demande d'immigration déjà transmise au Ministère"

(create a file related to an application for immigration already transmitted to the Ministère).

Québec 🕈 🕈

Click on "Sélectionnez le type de demande à rechercher" (select the type of application sought).