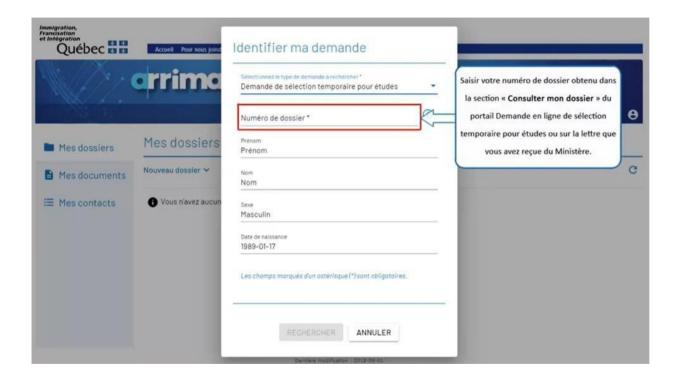

Click on "Créer un dossier lié à une demande d'immigration déjà transmise au Ministère"

(create a file related to an application for immigration already transmitted to the Ministère).

Québec 🕈 🕈

Click on "Sélectionnez le type de demande à rechercher" (select the type of application sought).