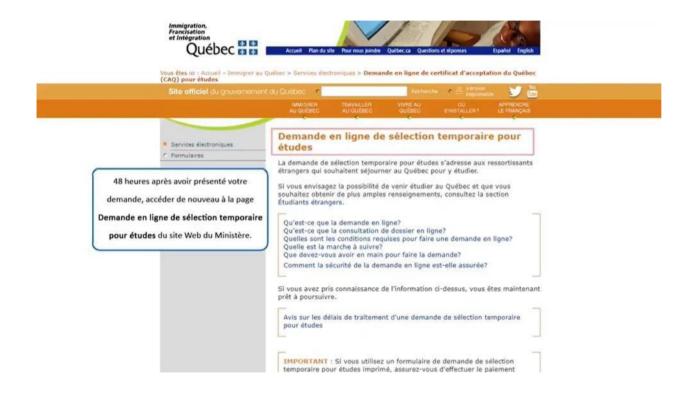

### Québec 불 🕈

The checklist gives you the list of documents to submit and the steps to follow in transmitting them electronically in Arrima.

Québec 불 🛣

Forty-eight (48) hours after submitting your application, the system will allow you to access the "**Demande en ligne de sélection temporaire pour études**" (online temporary selection application for studies) page again on the Ministère's website.

Québec 불 🛣

Click on "Consulter mon dossier" (consult my file).

Québec 불 🕈

Connect with your user code and password.

Québec 불 🛣

The file number you will need to submit your documents in Arrima is here.