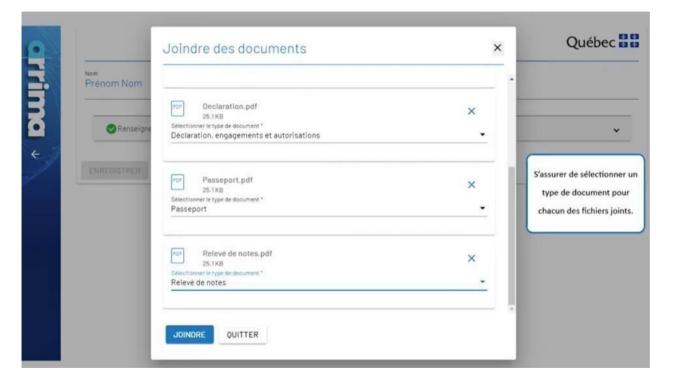

# **SECTION 3**

## UPLOADING DOCUMENTS ON ARRIMA

https://www.immigration-quebec.gouv.qc.ca/en/informations/arrima/individuals/foreignstudents/index.html

Québec 🕈 🕈

| Renseigne   | ment personnels           |            |                     |                    |
|-------------|---------------------------|------------|---------------------|--------------------|
| ENREGISTRER | AFFICHER UN RÉCAPITULATIF | DÉPOSER JO | INDRE DESIDOCUMENTS | Cliquer sur        |
|             |                           |            |                     | NDRE DES DOCOMENT. |
|             |                           |            |                     |                    |
|             |                           |            |                     |                    |