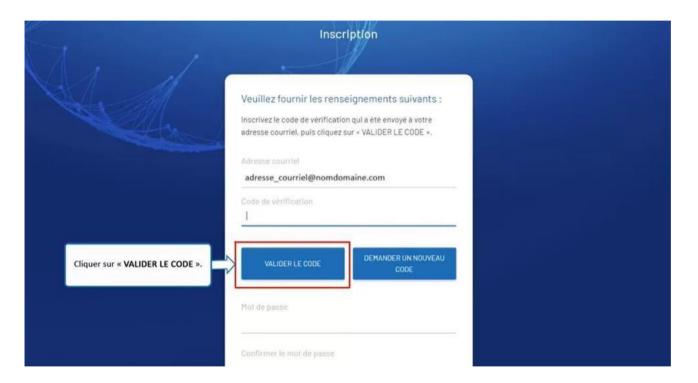

## Québec 🖁 🖁

Click on "VALIDER LE CODE" (validate the code).

If a problem arises, you can request another code by clicking on "DEMANDER UN NOUVEAU CODE" (request a new code).

Enter and confirm the password of your choice to access the platform.