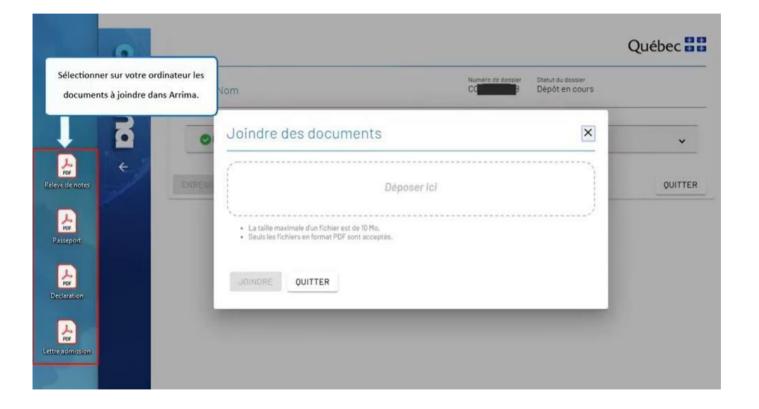

Click on "Créer un dossier lié à une demande d'immigration déjà transmise au Ministère"

(create a file related to an application for immigration already transmitted to the Ministère).

Québec 🕈 🕈

Click on "Sélectionnez le type de demande à rechercher" (select the type of application sought).