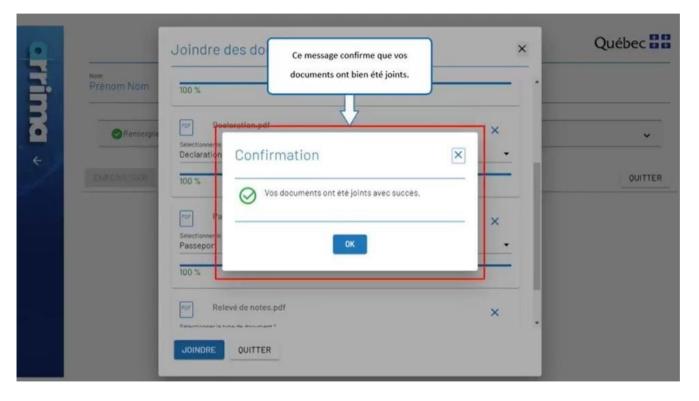

Click on "TÉLÉCHARGER LES FORMULAIRES MAINTENANT" (upload the forms now).

Québec 불 🕈

J.

Click on the "+" sign of the "Confirmation de paiement" (payment confirmation) tab.

Québec 🕈 🕈

Click on "Votre aide-mémoire personnalisé" (your personalized checklist).

### Québec 불 🕈

The checklist gives you the list of documents to submit and the steps to follow in transmitting them electronically in Arrima.

Québec 불 🛣

Forty-eight (48) hours after submitting your application, the system will allow you to access the "**Demande en ligne de sélection temporaire pour études**" (online temporary selection application for studies) page again on the Ministère's website.