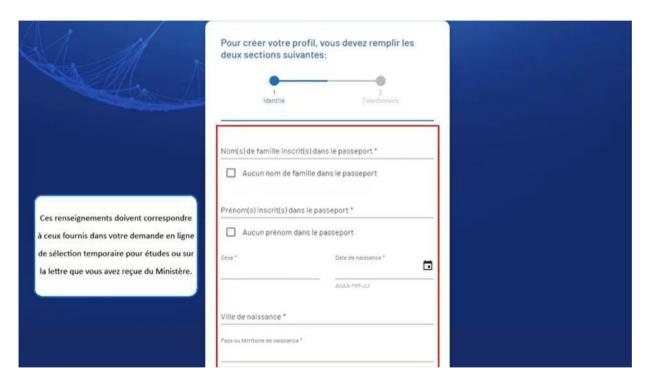

## Québec 🖁 🖁

This information corresponds to the information provided in your online application for temporary selection for studies or in the letter you received from the Ministère.

## Québec 🖁 🖁

| A dess | Pour créer votre<br>deux sections su<br>1<br>Identité | profil, vous devez remplir les<br>uivantes:              |                                     |
|--------|-------------------------------------------------------|----------------------------------------------------------|-------------------------------------|
|        |                                                       | crit(s) dans le passeport *<br>famille dans le passeport |                                     |
|        | Prénom(s) inscrit(s) o                                | dans le passeport *                                      |                                     |
|        | Sexe*                                                 | Date de naissance *                                      |                                     |
|        | Ville de naissance *                                  | AAAA-HIY-JJ                                              | Cliquer sur la barre de défilement. |
|        | Pays ou territoire de naissa                          | nce*                                                     |                                     |