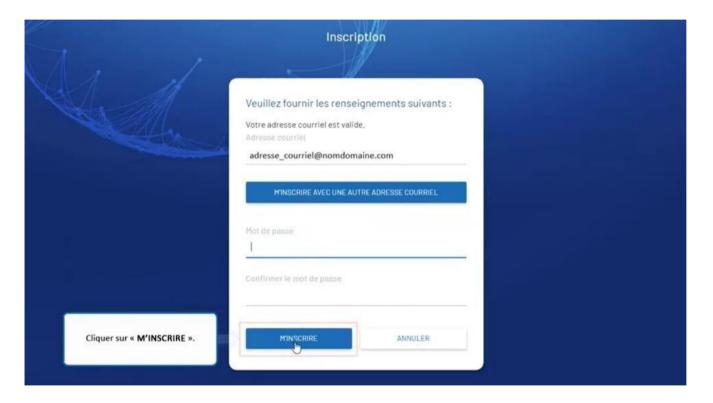

|  |
|---------------------------------------------------------------------------------------------------------|--|
| Cordialement.<br>Ministère de l'Immigration, de la Francisation et de l'Intégration du Québec           |  |
| Ce message a éré envoyé à partir d'une adresse de messagerie non concrôlée. Vaulliez ne pas y répondre. |  |

An email containing the verification code will be sent to your electronic mailbox.

## Québec 🖁 🖁



Enter the verification code you received by email.

## Québec 🖁 🖁



Click on "VALIDER LE CODE" (validate the code).





If a problem arises, you can request another code by clicking on "DEMANDER UN NOUVEAU CODE" (request a new code).





Enter and confirm the password of your choice to access the platform.





Click on "**M'INSCRIRE**" (register).

## Québec 🖁 🖁



Click on "JE SUIS UN INDIVIDU" (I am an individual) in order to create your profile.





#### Read and accept the conditions. Click on "SUIVANT"

Québec 🖁 🖁



Enter the information requested.

## Québec 🖁 🖁



This information corresponds to the information provided in your online application for temporary selection for studies or in the letter you received from the Ministère.

## Québec 🖁 🖁

| A dess | Pour créer votre<br>deux sections su<br>1<br>Identité | profil, vous devez remplir les<br>uivantes:              |                                     |
|--------|-------------------------------------------------------|----------------------------------------------------------|-------------------------------------|
|        |