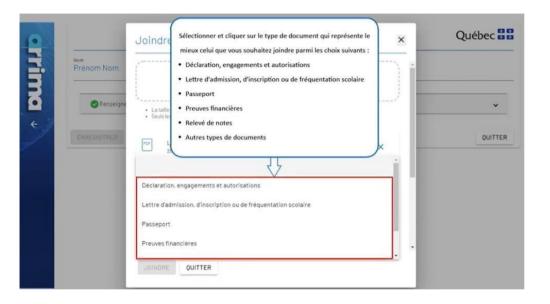

|                           |            |                     | NDRE DES DOCOMENT. |
|             |                           |            |                     |                    |
|             |                           |            |                     |                    |

Click on "JOINDRE DES DOCUMENTS" (attach documents).

Québec 🕈 🕈



The process whereby your documents are submitted begins.

Québec 🕈 🕈



Select, on your computer, the documents to be attached in Arrima.

Québec 🖁 🖁



Drop the documents into the "Déposer ici" (submit here) box. Only PDF files are accepted.

Québec 🕈 🕈



The list of attached documents is displayed here.

Québec 🕈 🕈



For each document attached, click on "Sélectionner le type de document" (select the type of document).

Québec 불 🛣



Select and click on the type of document that best represents, from among the following choices, the one that you want to attach:

- Declaration, undertakings and authorizations
- Letter of admission, of registration or of school attendance
- Passport
- Proofs of financial capacity
- Academic transcript
- Other types of documents

Québec 🕈 🕈



Be sure to select a type of document for each file attached.

Québec 🕈 🕈



Click on "JOINDRE" (attach).

Québec 🖁 🖁



This message confirms that your documents have been duly attached.

Québec 🕈 🕈



Click on "OK".

Québec 🕈 🕈

|       | Statut du dossier<br>Dépôt en cours | Numero de dossier<br>CO         |                            | Prénom Nom  |
|-------|-------------------------------------|---------------------------------|---------------