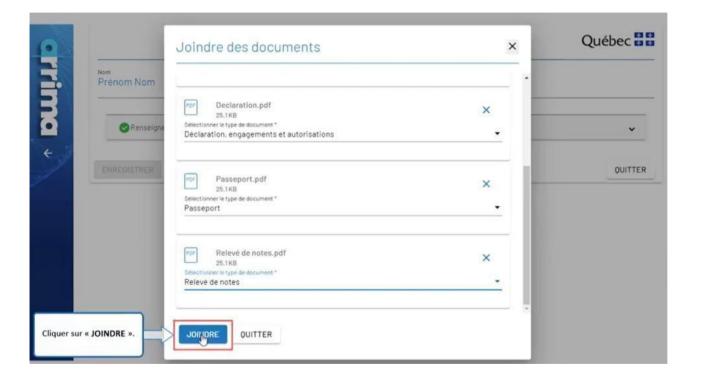

Québec 🕈 🕈

Click on "**AJOUTER**" (add) when the following message appears: "Demande de sélection temporaire pour études présentée le AAAA-MM-JJ" (application for temporary selection for studies submitted on YYYY-MM-DD).