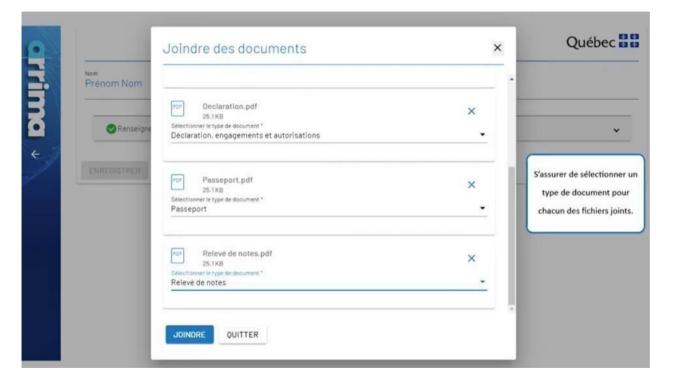

Québec 🕈 🕈



The process whereby your documents are submitted begins.

Québec 🕈 🕈



Select, on your computer, the documents to be attached in Arrima.

Québec 🖁 🖁



Drop the documents into the "Déposer ici" (submit here) box. Only PDF files are accepted.

Québec 🕈 🕈



The list of attached documents is displayed here.

Québec 🕈 🕈



For each document attached, click on "Sélectionner le type de document" (select the type of document).

Québec 불 🛣



Select and click on the type of document that best represents, from among the following choices, the one that you want to attach:

- Declaration, undertakings and authorizations
- Letter of admission, of registration or of school attendance
- Passport
- Proofs of financial capacity
- Academic transcript
- Other types of documents

Québec 🕈 🕈



Be sure to select a type of document for each file attached.

Québec 🕈 🕈



Click on "JOINDRE" (attach).

Québec 🖁 🖁



This message confirms that your documents have been duly attached.

Québec 🕈 🕈



Click on "OK".

Québec 🕈 🕈

|       | Statut du dossier<br>Dépôt en cours | Numero de dossier<br>CO         |                            | Prénom Nom  |
|-------|-------------------------------------|---------------------------------|----------------------------|-------------|
| ÷     |                                     |                                 | ment personnels            | Renseignen  |
| QUITT |                                     | JOINDRE DES DOCUMENT            | AFFICHER UN RÉCAPITULATIF  | ENREGISTRER |
|       |                                     | nents requis sont jo