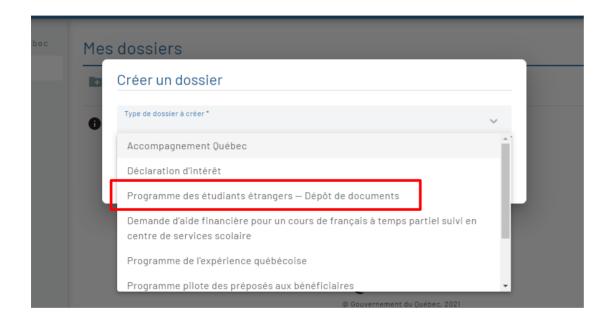

Québec 불 🕈

Select "Programme des étudiants étrangers – Dépôt de documents" (Program of foreign students – upload of documents).

Québec 불 불

Enter the file number you obtained in the section "**Consulter mon dossier**" (consult my file) on the Demande en ligne de sélection temporaire pour études (online application for temporary selection for studies) portal or in the letter you received from the Ministère.

Québec 🕈 🕈

Click on "**RECHERCHER**" (search).

Québec 불 🕈

Indicate the same family name, given name, sex and date of birth as on your passport and entered when you submitted your application for temporary selection for studies.