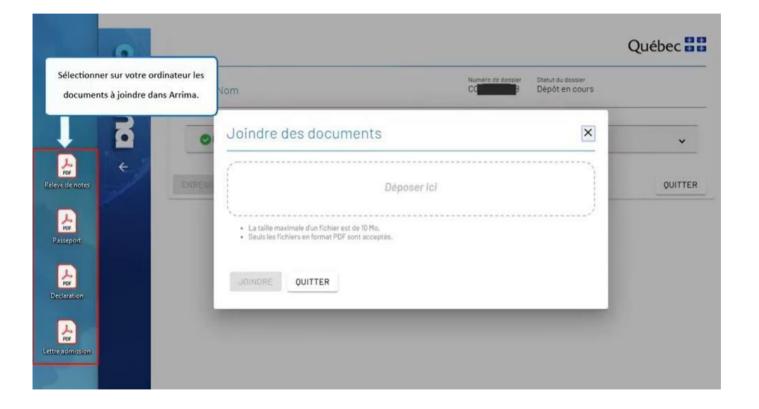

s/arrima/individuals/foreignstudents/index.html

Québec 🕈 🕈

| Renseigne   | ment personnels           |            |                     |                    |
|-------------|---------------------------|------------|---------------------|--------------------|
| ENREGISTRER | AFFICHER UN RÉCAPITULATIF | DÉPOSER JO | INDRE DESIDOCUMENTS | Cliquer sur        |
|             |                           |            |                     | NDRE DES DOCOMENT. |
|             |                           |            |                     |                    |
|             |                           |            |                     |                    |

Click on "JOINDRE DES DOCUMENTS" (attach documents).

Québec 🕈 🕈



The process whereby your documents are submitted begins.

Québec 🕈 🕈



Select, on your computer, the documents to be attached in Arrima.

Québec 🖁 🖁



Drop the documents into the "Déposer ici" (submit here) box. Only PDF files are accepted.

Québec 🕈 🕈



The list of attached documents is displayed here.

Québec 🕈 🕈



For each document attached, click on "Sélectionner le type de document" (select the type of document).

Québec 불 🛣



Select and click on the type of document that best represents, from among the following choices, the one that you want to attach:

- Declaration, undertakings and authorizations
- Letter of admission, of registration or of school attendance
- Passport
- Proofs of financial capacity
- Academic transcript
- Other types of documents

Québec 🕈 🕈



Be sure to select a type of document for each file attached.

Québec 🕈 🕈



Click