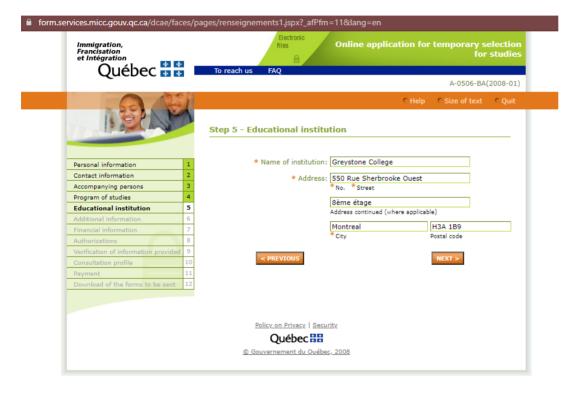

## Québec 🖁 🖁

Add your school address, based on the information in the Letter of Acceptance.

Make sure to add your school's name based on the Letter of Acceptance: → "ILSC Montreal"

→"Greystone College"

For both ILSC and Greystone College, use the following school address:

550 Rue Sherbrooke Ouest, 8ème étage, Montreal, H3A 1B9.

Québec 불 🛣

If this is the first time you are applying for a CAQ, select "No". If you ever held a CAQ before, select "Yes" and insert the details of your previous CAQ.