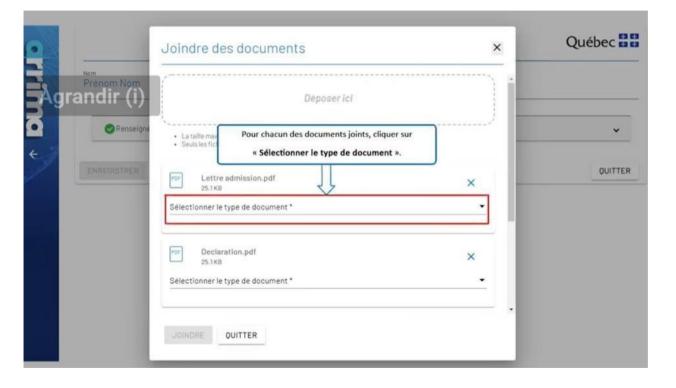

--------|
| ENREGISTRER | AFFICHER UN RÉCAPITULATIF | DÉPOSER JO | INDRE DESIDOCUMENTS | Cliquer sur        |
|             |                           |            |                     | NDRE DES DOCOMENT. |
|             |                           |            |                     |                    |
|             |                           |            |                     |                    |

Click on "JOINDRE DES DOCUMENTS" (attach documents).

Québec 🕈 🕈



The process whereby your documents are submitted begins.

Québec 🕈 🕈



Select, on your computer, the documents to be attached in Arrima.

Québec 🖁 🖁



Drop the documents into the "Déposer ici" (submit here) box. Only PDF files are accepted.

Québec 🕈 🕈



The list of attached documents is displayed here.

Québec 🕈 🕈



For each document attached, click on "Sélectionner le type de document" (select the type of document).

Québec 불 🛣



Select and click on the type of document that best represents, from among the following choices, the one that you want to attach:

- Declaration, undertakings and authorizations
- Letter of admission, of registration or of school attendance
- Passport
- Proofs of financial capacity
- Academic transcript
- Other types of documents

Québec 🕈 🕈



Be sure to select a type of document for each file attached.

Québec 🕈 🕈



Click on "JOINDRE" (attach).

Québec 🖁 🖁



This message confirms that your documents have been duly attached.

Québec 🕈 🕈



Click on "OK".

Québec 🕈 🕈

|       | Statut du dossier<br>Dépôt en cours | Numero de dossier<br>CO         |