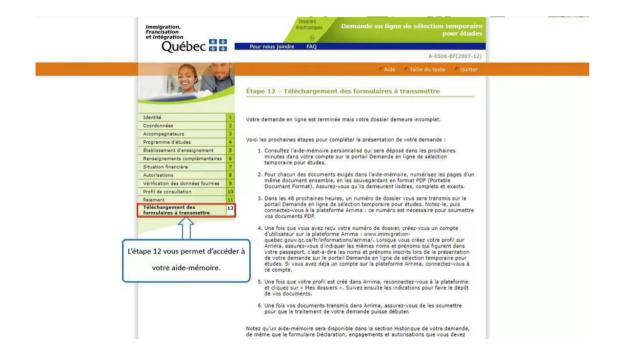

This is what the payment page looks like. Your credit card must be authorized to proceed international charges. Insert the card details and click on "Process Transaction".

Québec 불 🕈

Step 12 gives you access your document checklist.

Québec 🕈 🕈

| Établissement d'enseignement                                | <ol> <li>Consultez l'aide-mémoire personnalisé qui sera déposé dans les prochaines<br/>minutes dans votre compte sur le portail Demande en ligne de sélection</li> </ol>                                                                                                                                                                                                                                                                                                                                                                                                          |
|-------------------------------------------------------------|-----------------------------------------------------------------------------------------------------------------------------------------------------------------------------------------------------------------------------------------------------------------------------------------------------------------------------------------------------------------------------------------------------------------------------------------------------------------------------------------------------------------------------------------------------------------------------------|
| Renseignements complémentaires                              | temporaire pour études.                                                                                                                                                                                                                                                                                                                                                                                                                                                                                                                                                           |
| Situation financière                                        | 7<br>8 2. Pour chacun des documents exigés dans l'aide-mémoire, numérisez les pages d'un                                                                                                                                                                                                                                                                                                                                                                                                                                                                                          |
| Autorisations                                               | <ul> <li>Pour chacun des documents exiges dans l'alde-memoire, numensez les pages d'un<br/>même document ensemble, en les sauvegardant en format PDF (Portable</li> </ul>                                                                                                                                                                                                                                                                                                                                                                                                         |
| Vérification des données fournies<br>Profil de consultation | Document Format). Assurez-vous qu'ils demeurent lisibles, complets et exacts.                                                                                                                                                                                                                                                                                                                                                                                                                                                                                                     |
| Palement                                                    | 3. Dans les 48 prochaines heures, un numéro de dossier vous sera transmis sur le                                                                                                                                                                                                                                                                                                                                                                                                                                                                                                  |
| Téléchargement des<br>formulaires à transmettre             | portail Demande en ligne de sélection temporaire pour études. Notez-le, puis<br>connectez-vous à la plateforme Arrima : [m numéro est nécessaire pour soumettre<br>vos documents PDF.                                                                                                                                                                                                                                                                                                                                                                                             |
|                                                             | 4. Une fois que vous avez reçu votre numéro de dossier, créez-vous un compte<br>d'utilisateur sur la plateforme Arrima : www.immigration-<br>quebec.gouv.gc.ca/fr/informations/arrima/. Lorsque vous créez votre profil sur<br>Arrima, assurez-vous d'indiquer les mêmes noms et prénoms qui figurent dans<br>votre passeport, cest-à d'are les noms et prénoms inscrits lors de la présentation<br>de votre demande sur le portail Demande en ligne de sélection temporaire pour<br>études. Si vous avez déjà un compte sur la plateforme Arrima, connectez-vous à<br>ce compte. |
|                                                             | <ol> <li>Une fois que votre profil est créé dans Arrima, reconnectez-vous à la plateforme<br/>et cliquez sur « Mes dossiers », Suivez ensuite les indications pour faire le dépôt<br/>de vos documents.</li> </ol>                                                                                                                                                                                                                                                                                                                                                                |
|                                                             | <ol> <li>Une fois vos documents transmis dans Arrima, assurez-vous de les soumettre<br/>pour que le traitement de votre demande puisse débuter.</li> </ol>                                                                                                                                                                                                                                                                                                                                                                                                                        |
|                                                             | Notez qu'un aide-mémoire sera disponible dans la section Historique de votre demande,<br>de même que le formulaire Déclaration, engagements et autorisations que vous devez<br>signer.                                                                                                                                                                                                                                                                                                                                                                                            |
|                                                             | Si vous ne pouvez pas imprimer les formulaires maintenant ou si le téléchargement<br>échoue pour des raisons techniques, vous devrez revenir à la page d'accueil de la<br>demande en ligne et accéder à votre dossier en cliquant sur <b>Consulter mon dossier</b> .<br>Vous devrez alors inscrire votre code d'utilisateur et votre mot de passe.                                                                                                                                                                                                                                |
| Cliquer sur « TÉLÉCHARGER LES<br>FORMULAIRES MAINTENANT ».  | TÉLÉCHARGER LES FORMILAIRES MAINTENANT                                                                                                                                                                                                                                                                                                                                                                                                                                                                                                                                            |
|                                                             | Politique de confidentialité   Sécurité                                                                                                                                                                                                                                                                                                                                                                                                                                                                                                                                           |
|                                                             |                                                                                                                                                                                                                                                                                                                                                                                                                                                                                                                                                                                   |
|                                                             | Québec #B                                                                                                                                                                                                                                                                                                                                                                                                                                                                                                                                                                         |
|                                                             | R.Souvernement.du, Nuébez, 2008                                                                                                                                                                                                                                                                                                                                                                                                                                                                                                                                                   |

Click on "TÉLÉCHARGER LES FORMULAIRES MAINTENANT" (upload the forms now).

Québec 불 🕈

J.

Click on the "+" sign of the "Confirmation de paiement" (payment confirmation) tab.

Québec 🕈 🕈

Click on "Votre aide-mémoire personnalisé" (your personalized checklist).