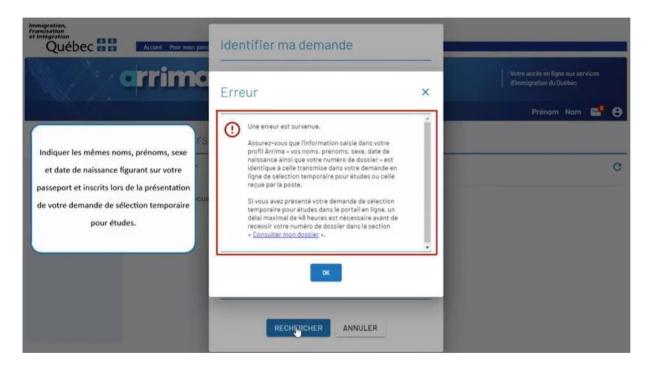

Québec 🕈 🕈

Click on "**RECHERCHER**" (search).

Québec 불 🕈

Indicate the same family name, given name, sex and date of birth as on your passport and entered when you submitted your application for temporary selection for studies.