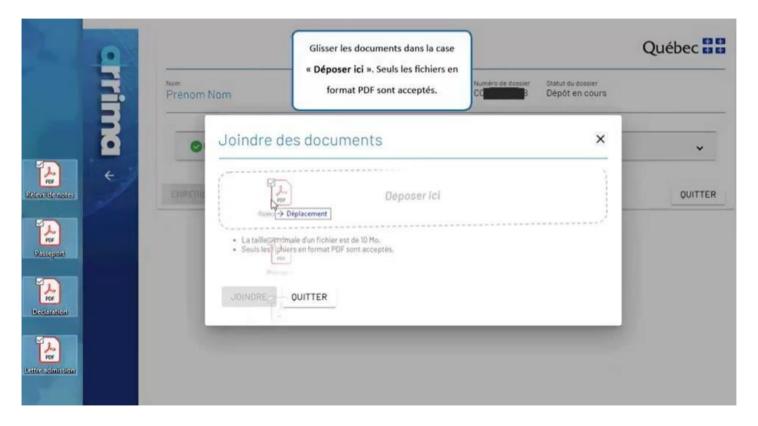

personnels           |            |                     |                    |
|-------------|---------------------------|------------|---------------------|--------------------|
| ENREGISTRER | AFFICHER UN RÉCAPITULATIF | DÉPOSER JO | INDRE DESIDOCUMENTS | Cliquer sur        |
|             |                           |            |                     | NDRE DES DOCOMENT. |
|             |                           |            |                     |                    |
|             |                           |            |                     |                    |

Click on "JOINDRE DES DOCUMENTS" (attach documents).

Québec 🕈 🕈



The process whereby your documents are submitted begins.

Québec 🕈 🕈



Select, on your computer, the documents to be attached in Arrima.

Québec 🖁 🖁



Drop the documents into the "Déposer ici" (submit here) box. Only PDF files are accepted.

Québec 🕈 🕈



The list of attached documents is displayed here.

Québec 🕈 🕈



For each document attached, click on "Sélectionner le type de document" (select the type of document).

Québec 불 🛣



Select and click on the type of document that best represents, from among the following choices, the one that you want to attach:

- Declaration, undertakings and authorizations
- Letter of admission, of registration or of school attendance
- Passport
- Proofs of financial capacity
- Academic transcript
- Other types of documents

Québec 🕈 🕈



Be sure to select a type of document for each file attached.

Québec 🕈 🕈



Click on "JOINDRE" (attach).

Québec 🖁 🖁



This message confirms that your documents h