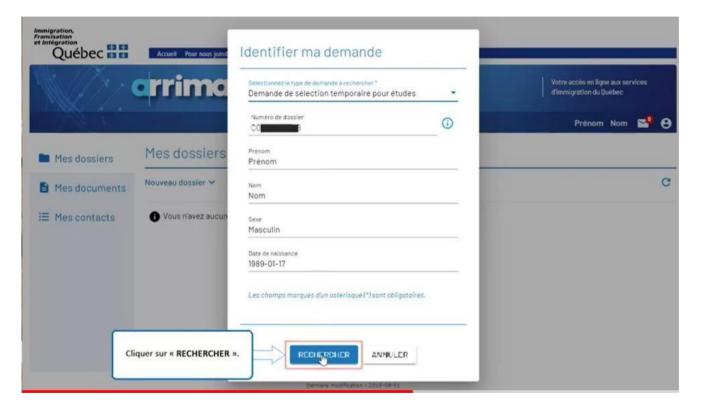

Québec 불 🕈

Select "Programme des étudiants étrangers – Dépôt de documents" (Program of foreign students – upload of documents).

Québec 불 불

Enter the file number you obtained in the section "**Consulter mon dossier**" (consult my file) on the Demande en ligne de sélection temporaire pour études (online application for temporary selection for studies) portal or in the letter you received from the Ministère.

Québec 🕈 🕈

Click on "**RECHERCHER**" (search).

Québec 불 🕈

Indicate the same family name, given name, sex and date of birth as on your passport and entered when you submitted your application for temporary selection for studies.