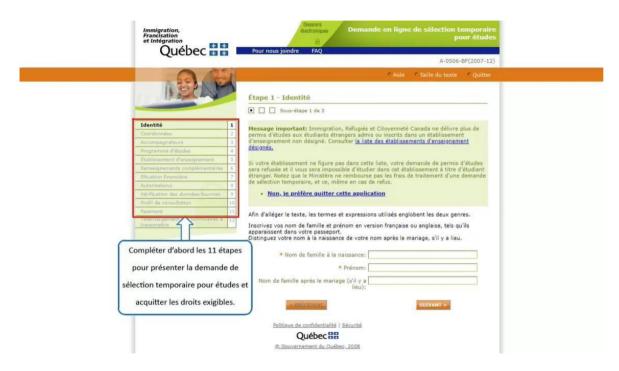

Add your personal information as per your passport.

Québec 🕈 🕈

Inform your sex and marital status.

Québec 🕈 🔹

| form.services.micc.gouv.qc.ca/dcae/faces/pages/identite2.jspx?_afPfm=3⟨=en |      |                                                                           |  |  |  |
|----------------------------------------------------------------------------|------|---------------------------------------------------------------------------|--|--|--|
| Immigration,<br>Francisation<br>et Intégration<br>Québec 💀                 | 3    | To reach us FAQ                                                           |  |  |  |
|                                                                            | C 11 | A-0506-BA(2008-01)                                                        |  |  |  |
|                                                                            | 1    | CHelp CSize of text Quit                                                  |  |  |  |
| 1 BEAN                                                                     | 2    | Step 1 - Personal information                                             |  |  |  |
| Personal information                                                       | 1    | Enter your date and place of birth, nationality and main language spoken. |  |  |  |
| Contact information                                                        | 2    |                                                                           |  |  |  |
| Accompanying persons                                                       | 3    | * Date of birth: 1990-01-01                                               |  |  |  |
| Program of studies                                                         | 4    | yyyy-mm-dd                                                                |  |  |  |
| Educational institution                                                    | 5    | Place of birth: New York                                                  |  |  |  |
| Additional information                                                     | 6    | * City                                                                    |  |  |  |
| Financial information                                                      | 7    | New York                                                                  |  |  |  |
| Authorizations                                                             | 8    | Province / State / Department                                             |  |  |  |
| Verification of information provided                                       |      | United States                                                             |  |  |  |
| Consultation profile                                                       | 10   | *Country                                                                  |  |  |  |
| Payment                                                                    | 11   | * Country of citizenship / United States                                  |  |  |  |
| Download of the forms to be sent                                           | 12   | nationality:                                                              |  |  |  |
|                                                                            |      | * Main language spoken: English 🗸                                         |  |  |  |
| < PREVIOUS NEXT >                                                          |      |                                                                           |  |  |  |
|                                                                            |      | Québec ::                                                                 |  |  |  |
| © Gouvernement du Québec, 2008                                             |      |                                                                           |  |  |  |