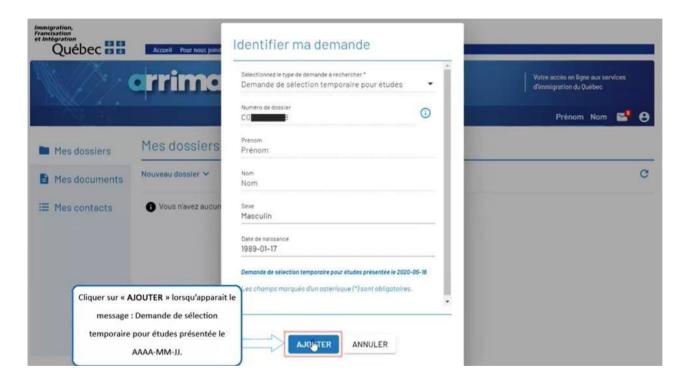

Québec 🕈 🕈

Click on "**AJOUTER**" (add) when the following message appears: "Demande de sélection temporaire pour études présentée le AAAA-MM-JJ" (application for temporary selection for studies submitted on YYYY-MM-DD).