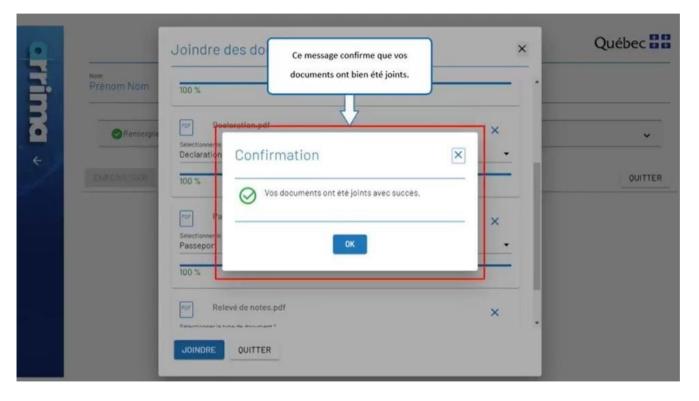

Québec 🕈 🕈

Click on "**AJOUTER**" (add) when the following message appears: "Demande de sélection temporaire pour études présentée le AAAA-MM-JJ" (application for temporary selection for studies submitted on YYYY-MM-DD).