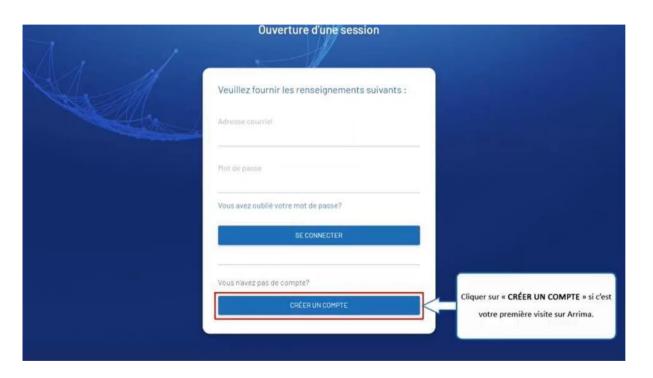

Québec 🖁 🖁

Click on "SE CONNECTER" (connect) if you already have an Arrima account.

Click on "CRÉER UN COMPTE" (create an account) if this is your first visit to Arrima.