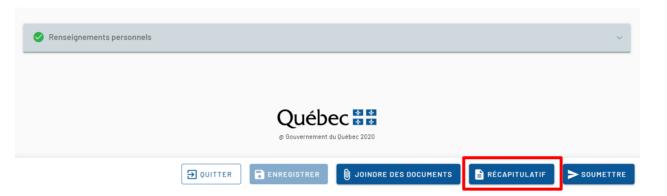

This is where you will review all the information you input. Make sure to check the accuracy before proceeding to the next step. You will not be able to modify any other details once you move to the next page.