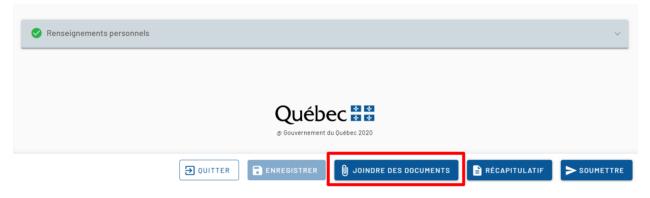

This is what the payment page looks like. Your credit card must be authorized to proceed international charges. Insert the card details and click on "Process Transaction".

Québec 불 🕈

Step 12 gives you access your document checklist.

Québec 🕈 🕈

| Établissement d'enseignement                                | <ol> <li>Consultez l'aide-mémoire personnalisé qui sera déposé dans les prochaines<br/>minutes dans votre compte sur le portail Demande en ligne de sélection</li> </ol>                                                                                                                                                                                                                                                                                                                                                                                                          |
|-------------------------------------------------------------|-----------------------------------------------------------------------------------------------------------------------------------------------------------------------------------------------------------------------------------------------------------------------------------------------------------------------------------------------------------------------------------------------------------------------------------------------------------------------------------------------------------------------------------------------------------------------------------|
| Renseignements complémentaires                              | temporaire pour études.                                                                                                                                                                                                                                                                                                                                                                                                                                                                                                                                                           |
| Situation financière                                        | 7<br>8 2. Pour chacun des documents exigés dans l'aide-mémoire, numérisez les pages d'un                                                                                                                                                                                                                                                                                                                                                                                                                                                                                          |
| Autorisations                                               | <ul> <li>Pour chacun des documents exiges dans l'alde-memoire, numensez les pages d'un<br/>même document ensemble, en les sauvegardant en format PDF (Portable</li> </ul>                                                                                                                                                                                                                                                                                                                                                                                                         |
| Vérification des données fournies<br>Profil de consultation | Document Format). Assurez-vous qu'ils demeurent lisibles, complets et exacts.                                                                                                                                                                                                                                                                                                                                                                                                                                                                                                     |
| Palement                                                    | 3. Dans les 48 prochaines heures, un numéro de dossier vous sera transmis sur le                                                                                                                                                                                                                                                                                                                                                                                                                                                                                                  |
| Téléchargement des<br>formulaires à transmettre             | portail Demande en ligne de sélection temporaire pour études. Notez-le, puis<br>connectez-vous à la plateforme Arrima : [m numéro est nécessaire pour soumettre<br>vos documents PDF.                                                                                                                                                                                                                                                                                                                                                                                             |
|                                                             | 4. Une fois que vous avez reçu votre numéro de dossier, créez-vous un compte<br>d'utilisateur sur la plateforme Arrima : www.immigration-<br>quebec.gouv.gc.ca/fr/informations/arrima/. Lorsque vous créez votre profil sur<br>Arrima, assurez-vous d'indiquer les mêmes noms et prénoms qui figurent dans<br>votre passeport, cest-à d'are les noms et prénoms inscrits lors de la présentation<br>de votre demande sur le portail Demande en ligne de sélection temporaire pour<br>études. Si vous avez déjà un compte sur la plateforme Arrima, connectez-vous à<br>ce compte. |
|                                                             | <ol> <li>Une fois que votre profil est créé dans Arrima, reconnectez-vous à la plateforme<br/>et cliquez sur « Mes dossiers », Suivez ensuite les indications pour faire le dépôt<br/>de vos documents.</li> </ol>                                                                                                                                                                                                                                                                                                                                                                |
|                                                             | <ol> <li>Une fois vos documents transmis dans Arrima, assurez-vous de les soumettre<br/>pour que le traitement de votre demande puisse débuter.</li> </ol>                                                                                                                                                                                                                                                                                                                                                                                                                        |
|                                                             | Notez qu'un aide-mémoire sera disponible dans la section Historique de votre demande,<br>de même que le formulaire Déclaration, engagements et autorisations que vous devez<br>signer.                                                                                                                                                                                                                                                                                                                                                                                            |
|                                                             | Si vous ne pouvez pas imprimer les formulaires maintenant ou si le téléchargement<br>échoue pour des raisons techniques, vous devrez revenir à la page d'accueil de la<br>demande en ligne et accéder à votre dossier en cliquant sur <b>Consulter mon dossier</b> .<br>Vous devrez alors inscrire votre code d'utilisateur et votre mot de passe.                                                                                                                                                                                                                                |
| Cliquer sur « TÉLÉCHARGER LES<br>FORMULAIRES MAINTENANT ».  | TÉLÉCHARGER LES FORMILAIRES MAINTENANT                                                                                                                                                                                                                                                                                                                                                                                                                                                                                                                                            |
|                                                             | Politique de confidentialité   Sécurité                                                                                                                                                                                                                                                                                                                                                                                                                                                                                                                                           |
|                                                             |                                                                                                                                                                                                                                                                                                                                                                                                                                                                                                                                                                                   |
|                                                             | Québec #B                                                                                                                                                                                                                                                                                                                                                                                                                                                                                                                                                                         |
|                                                             | R.Souvernement.du, Nuébez, 2008                                                                                                                                                                                                                                                                                                                                                                                                                                                                                                                                                   |

Click on "TÉLÉCHARGER LES FORMULAIRES MAINTENANT" (upload the forms now).

Québec 불 🕈

J.

Click on the "+" sign of the "Confirmation de paiement" (payment confirmation) tab.

Québec 🕈 🕈

Click on "Votre aide-mémoire personnalisé" (your personalized checklist).