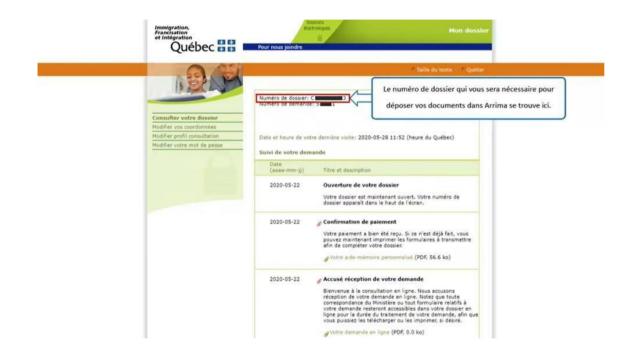

#### 2. Complete an online temporary selection application for studies

You must complete the application in full because you cannot save it to complete later.

When you submit your application:

- You can create your consultation profile and agree to receive an email each time new information is added to your file;
- You must pay the fees required to process your application. You will receive an electronic receipt at the end of the transaction;
- You will receive a file number in the section Access my file 48 hours after submitting your application. You need this number to submit the required documents for your application.

Québec 불 🛣

Click on "Consulter mon dossier" (consult my file).

Québec 불 🕈

Connect with your user code and password.

Québec 불 🛣

The file number you will need to submit your documents in Arrima is here.