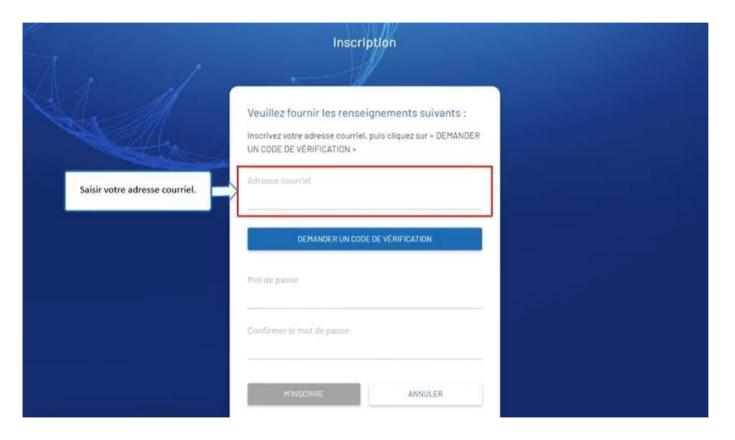

## Québec 🖁 🖁

Click on "DEMANDER UN CODE DE VÉRIFICATION" (request a verification code).

Québec 🕈 🕈

| Vérifiez votre adresse de messagerie                                                                    |  |
|---------------------------------------------------------------------------------------------------------|--|
| Merci d'avoir vérifié votre compte Votre code est : 083881                                              |  |
| Cordialement,<br>Ministère de l'Immigration, de la Francisation et de l'Intégration du Québec           |  |
| Ca message a été envoyé à partir d'une adresse de messagerie non contrôlée. Veuillez ne pas y répondre. |  |