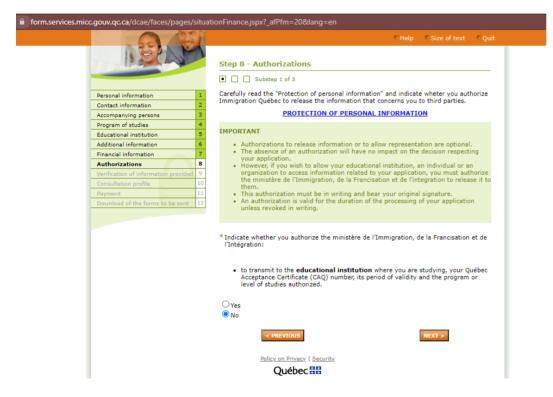

In this section you must declare who will be supporting you financially and paying for your studies and living expenses. You will need all the information above about your sponsor.

Québec 불 🕈

Select "no"

Québec 🕈 🕈

Select "no".

Québec 불 🕈

If you are not paying an Immigration Consultant in Quebec to assist you with the application, select "no" for both options. If you are paying someone in Quebec to assist you with this application, select "yes" and declare their information.