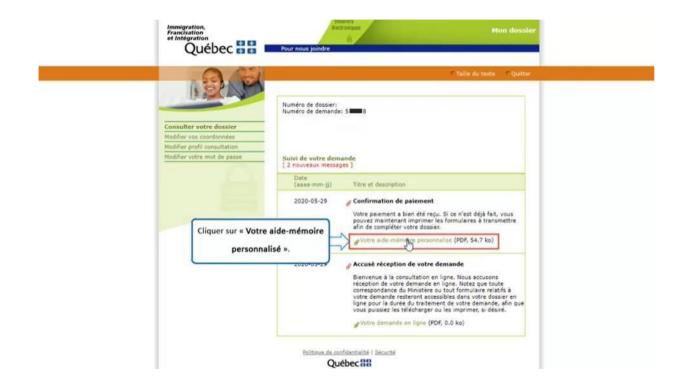

Click on "TÉLÉCHARGER LES FORMULAIRES MAINTENANT" (upload the forms now).

Québec 불 🕈

J.

Click on the "+" sign of the "Confirmation de paiement" (payment confirmation) tab.

Québec 🕈 🕈

Click on "Votre aide-mémoire personnalisé" (your personalized checklist).