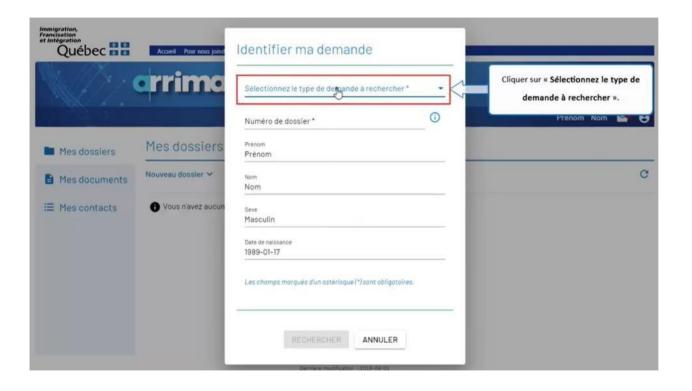

Québec 불 🕈

Select "Programme des étudiants étrangers – Dépôt de documents" (Program of foreign students – upload of documents).

Québec 불 불

Enter the file number you obtained in the section "**Consulter mon dossier**" (consult my file) on the Demande en ligne de sélection temporaire pour études (online application for temporary selection for studies) portal or in the letter you received from the Ministère.