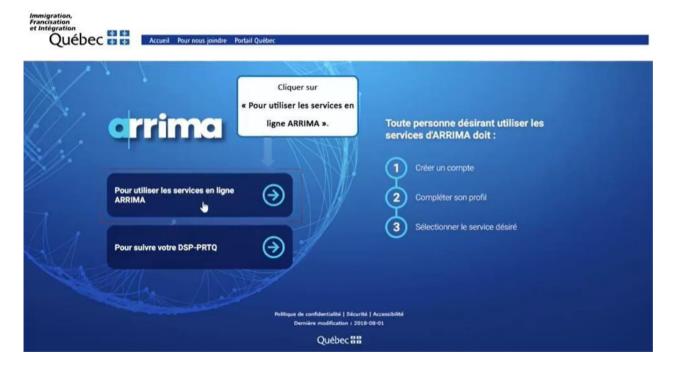

Québec 불 🕈

Click on the "Accéder à Arrima" (access Arrima) button to begin the submission of your documents.

Québec 🖁 🖁

Click on "Pour utiliser les services en ligne ARRIMA" (to use the ARRIMA online services).