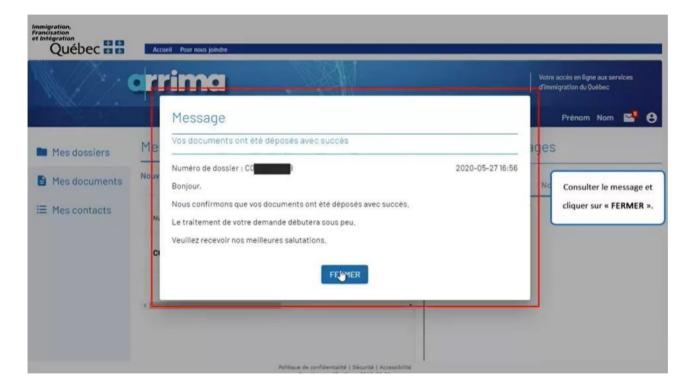

| Date de depôt 🔸  | Statut du dossier | Dossier nº : CO     Dossier nº : CO |
|                               | CO B              | Demande de<br>sélection<br>temporaire pour<br>études | 2020-05-27 16:56 | Déposé            | Bonjour, Nous confirmons que vos documents ont été d                                                                                                        |
|                               | e                 | _                                                    |                  | ,                 | Cliquer sur <b>« Détails »</b> pour consulter le message envoyé par le Ministère.                                                                           |

Click on "Détails" (details) to consult the message sent by the Ministère.

Québec 🕈 🕈



Consult the message and click on "FERMER" (close).

Québec 🕈 🕈

| Immigration,<br>Francisation<br>Québec 🖬 🛱                                    | Accueil Pour nou |                                                                                                  | -                              |                             |         |                         |                                      |     |        |        |
|-------------------------------------------------------------------------------|------------------|--------------------------------------------------------------------------------------------------|--------------------------------|-----------------------------|---------|-------------------------|--------------------------------------|-----|--------|--------|
|