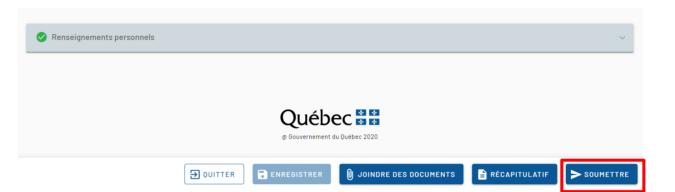

|                              |             | - |  |
| Adresse courriel                         |                                   |                              |             | - |  |
| Adresse courriel                         |                                   |                              |             | - |  |
| Documents                                | e document                        |                              |             | - |  |
| Documents<br>Type de Autre<br>document : | e document<br>-ITD-Response-V02.p | odf                          |             | - |  |

Check the information entered and the document(s) attached. Click on Ok. If changes to the document(s) should be done, go back to the previous step. Personal details should not be changed at this point.



Québec 🐇 🏄

After reviewing and confirming the documents, click on 'SOUMETTRE'.

Québec 🕈 🕈



Click on 'SUIVANT'.

Québec 🕈 🕈

| ldentité                                         |                                                                                       |                            |                |                 |
|--------------------------------------------------|---------------------------------------------------------------------------------------|----------------------------|----------------|-----------------|
| Nom(s) de famille inscrit                        | (s) dans le passeport                                                                 | Prénom(s) inscrit(s) dans  | le passeport   |                 |
| Sexe                                             |