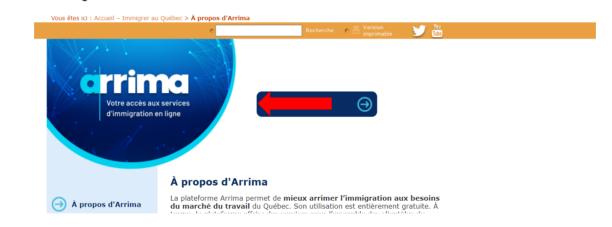

Québec 불 🕈

Click on the "Accéder à Arrima" (access Arrima) button to begin the submission of your documents.

Québec 🖁 🖁

Click on "Pour utiliser les services en ligne ARRIMA" (to use the ARRIMA online services).

Québec 🖁 🖁

Click on "SE CONNECTER" (connect) if you already have an Arrima account.

Click on "CRÉER UN COMPTE" (create an account) if this is your first visit to Arrima.