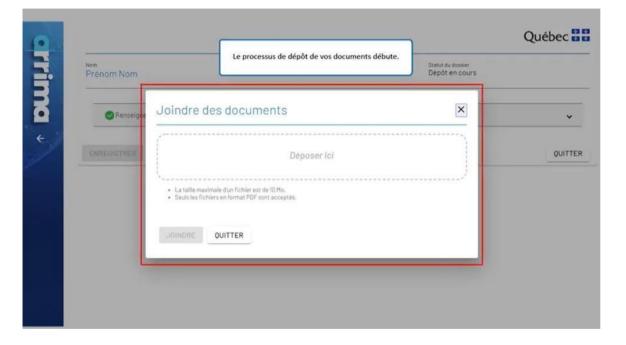

ENTS ON ARRIMA

https://www.immigration-quebec.gouv.qc.ca/en/informations/arrima/individuals/foreignstudents/index.html

Québec 🕈 🕈

| Renseigne   | ment personnels           |            |                     |                    |
|-------------|---------------------------|------------|---------------------|--------------------|
| ENREGISTRER | AFFICHER UN RÉCAPITULATIF | DÉPOSER JO | INDRE DESIDOCUMENTS | Cliquer sur        |
|             |                           |            |                     | NDRE DES DOCOMENT. |
|             |                           |            |                     |                    |
|             |                           |            |                     |                    |

Click on "JOINDRE DES DOCUMENTS" (attach documents).

Québec 🕈 🕈



The process whereby your documents are submitted begins.

Québec 🕈 🕈



Select, on your computer, the documents to be attached in Arrima.

Québec 🖁 🖁



Drop the documents into the "Déposer ici" (submit here) box. Only PDF files are accepted.

Québec 🕈 🕈



The list of attached documents is displayed here.

Québec 🕈 🕈



For each document attached, click on "Sélectionner le type de document" (select the type of document).

Québec 불 🛣



Select and click on the type of document that best represents, from among the following choices, the one that you want to attach:

- Declaration, undertakings and authorizations
- Letter of admission, of registration or of school attendance
- Passport
- Proofs of financial capacity
- Academic transcript
- Other types of documents

Québec 🕈 🕈



Be sure to