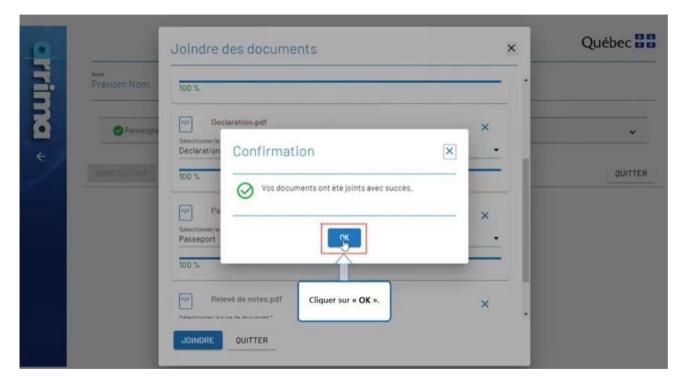

Québec 🕈 🕈

Click on "**AJOUTER**" (add) when the following message appears: "Demande de sélection temporaire pour études présentée le AAAA-MM-JJ" (application for temporary selection for studies submitted on YYYY-MM-DD).