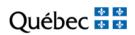

Click on "Créer un dossier lié à une demande d'immigration déjà transmise au Ministère"

(create a file related to an application for immigration already transmitted to the Ministère).

Québec 🕈 🕈

Click on "Sélectionnez le type de demande à rechercher" (select the type of application sought).

Québec 불 🕈

Select "Programme des étudiants étrangers – Dépôt de documents" (Program of foreign students – upload of documents).

Québec 불 불

Enter the file number you obtained in the section "**Consulter mon dossier**" (consult my file) on the Demande en ligne de sélection temporaire pour études (online application for temporary selection for studies) portal or in the letter you received from the Ministère.