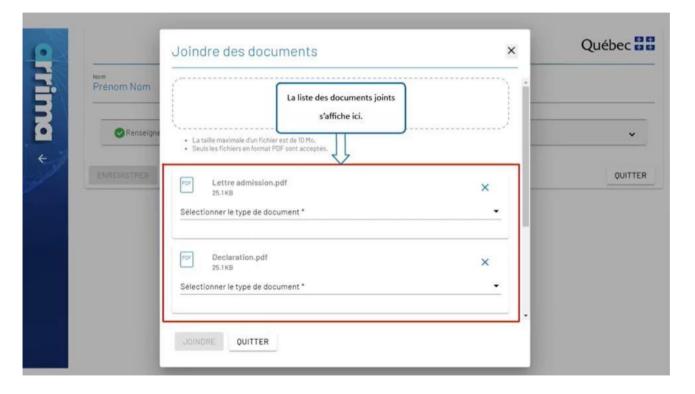

-----------------|------------|---------------------|--------------------|
| ENREGISTRER | AFFICHER UN RÉCAPITULATIF | DÉPOSER JO | INDRE DESIDOCUMENTS | Cliquer sur        |
|             |                           |            |                     | NDRE DES DOCOMENT. |
|             |                           |            |                     |                    |
|             |                           |            |                     |                    |

Click on "JOINDRE DES DOCUMENTS" (attach documents).

Québec 🕈 🕈



The process whereby your documents are submitted begins.

Québec 🕈 🕈



Select, on your computer, the documents to be attached in Arrima.

Québec 🖁 🖁



Drop the documents into the "Déposer ici" (submit here) box. Only PDF files are accepted.

Québec 🕈 🕈



The list of attached documents is displayed here.

Québec 🕈 🕈



For each document attached, click on "Sélectionner le type de document" (select the type of document).

Québec 불 🛣



Select and click on the type of document that best represents, from among the following choices, the one that you want to attach:

- Declaration, undertakings and authorizations
- Letter of admission, of registration or of school attendance
- Passport
- Proofs of financial capacity
- Academic transcript
- Other types of documents

Québec 🕈 🕈



Be sure to select a type of document for each file attached.

Québec 🕈 🕈



Click on "JOINDRE" (attach).

Québec 🖁 🖁



This message confirms that your documents have been duly attached.

Québec 🕈 🕈



Click on "OK".

Québec 🕈 🕈

|       | Statut du dossier<br>Dépôt e