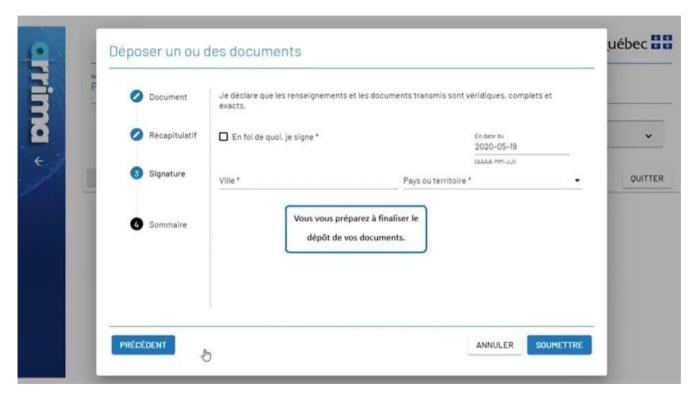

|
|                 | Type de Relevé de notes                                                |
|                 | Fichier : Relevé de notes.pdf                                          |
| 3 Signature     | Type de Déclaration, engagements et autorisations                      |
|                 | document :<br>Fichier : Declaration,pdf                                |
| 4 Sommaire      | Type de Passeport                                                      |
|                 | document<br>Fichler: Passeport.pdf                                     |
|                 |                                                                        |
|                 | Immigration,<br>Francisation<br>et Intégration<br>Québec 🖬 🛤           |

Click on "SUIVANT" (next).

Québec 🕈 🕈



You are about to finalize the submission of your documents.

Québec 🕈 🕈

|   | Ø Document<br>exacts.                                                                                                                                                        | t les documents transmis sont véridiques, complets et | - 1 |        |
|---|------------------------------------------------------------------------------------------------------------------------------------------------------------------------------|-------------------------------------------------------|-----|--------|
|   | Récapitulatif En foi de quoi, je signe *                                                                                                                                     | En date du<br>2020-05-19