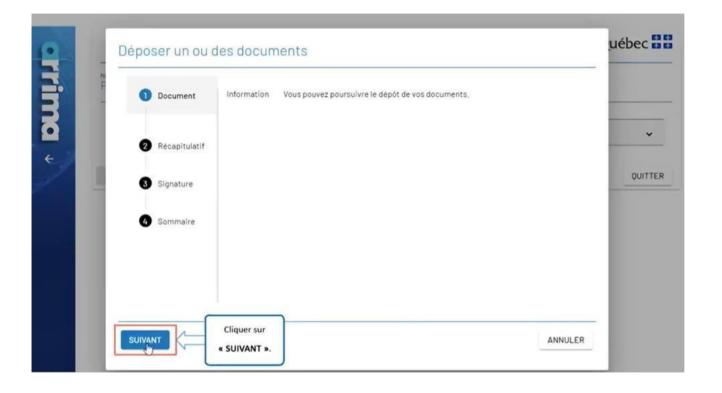

Québec 🕈 🕈

Click on "**AJOUTER**" (add) when the following message appears: "Demande de sélection temporaire pour études présentée le AAAA-MM-JJ" (application for temporary selection for studies submitted on YYYY-MM-DD).