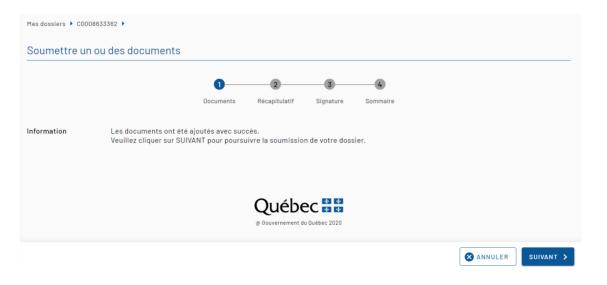

|                                   |                              |             | - |  |
| Adresse courriel                         |                                   |                              |             | - |  |
| Documents                                | e document                        |                              |             | - |  |
| Documents<br>Type de Autre<br>document : | e document<br>-ITD-Response-V02.p | odf                          |             | - |  |

Check the information entered and the document(s) attached. Click on Ok. If changes to the document(s) should be done, go back to the previous step. Personal details should not be changed at this point.



Québec 🐇 🏄

After reviewing and confirming the documents, click on 'SOUMETTRE'.

Québec 🕈 🕈



Click on 'SUIVANT'.

Québec 🕈 🕈

| ldentité                                         |                                                                                       |                            |                |                 |
|--------------------------------------------------|---------------------------------------------------------------------------------------|----------------------------|----------------|-----------------|
| Nom(s) de famille inscrit                        | (s) dans le passeport                                                                 | Prénom(s) inscrit(s) dans  | le passeport   |                 |
| Sexe                                             |                                                                                       | Date de n