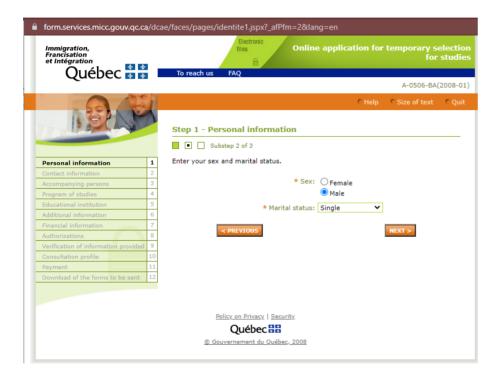

If your family members are accompanying you, make sure to declare it in this section.

Québec 불 🕈

Level of studies: choose "Other"

Program of studies:

→ Diploma in International Business Management at Greystone College (without conditional LOA): use code AEC LCA.FA

 $\rightarrow$  Diploma in Digital Marketing at Greystone College (without conditional LOA): use code AEC NWY.24

 $\rightarrow$  Language Program at ILSC (with CEGEP DLI LOA) for more than 24 weeks: add the name of the program based on your Letter of Acceptance, for example: "General English"

Confirm the details of your school program (level of studies and program of studies).

If you have any questions about this, confirm the details with your Student Advisor. This is a very important step and might affect the accuracy and validity of your CAQ.