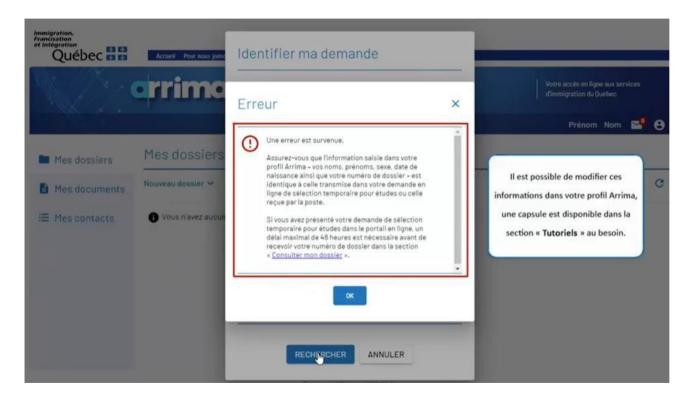

### Québec 불 🕈

You can change that information in your Arrima profile. A tutorial is available in the "**Tutoriels**" (tutorials) section on MIFI's website: https://www.immigration-quebec.gouv.qc.ca/en/informations/arrima/individuals/foreign-students/tutorials.html