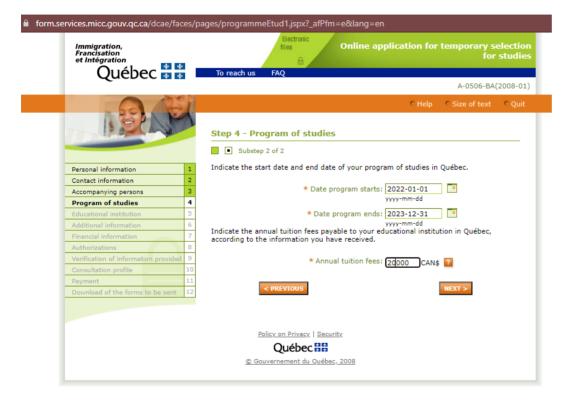

Confirm the details of your school program (level of studies and program of studies).

If you have any questions about this, confirm the details with your Student Advisor. This is a very important step and might affect the accuracy and validity of your CAQ.

Québec 불 🕈

The dates and amount declared in this section must match your Letter of Acceptance.