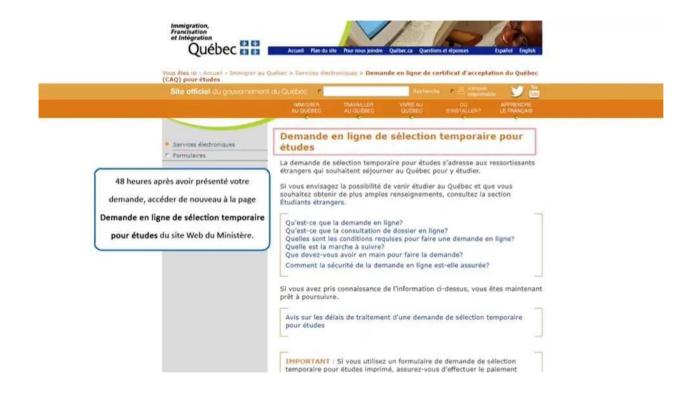

#### 2. Complete an online temporary selection application for studies

You must complete the application in full because you cannot save it to complete later.

When you submit your application:

- You can create your consultation profile and agree to receive an email each time new information is added to your file;
- You must pay the fees required to process your application. You will receive an electronic receipt at the end of the transaction;
- You will receive a file number in the section Access my file 48 hours after submitting your application. You need this number to submit the required documents for your application.

Access the application for temporary selection for studies

Access: https://www.quebec.ca/en/education/study-quebec/temporary-selection-studies

Scroll all the way to the end and click on "Access the application for temporary selection for studies"

### Québec 불 🕈

The checklist gives you the list of documents to submit and the steps to follow in transmitting them electronically in Arrima.

Québec 불 🛣

Forty-eight (48) hours after submitting your application, the system will allow you to access the "**Demande en ligne de sélection temporaire pour études**" (online temporary selection application for studies) page again on the Ministère's website.