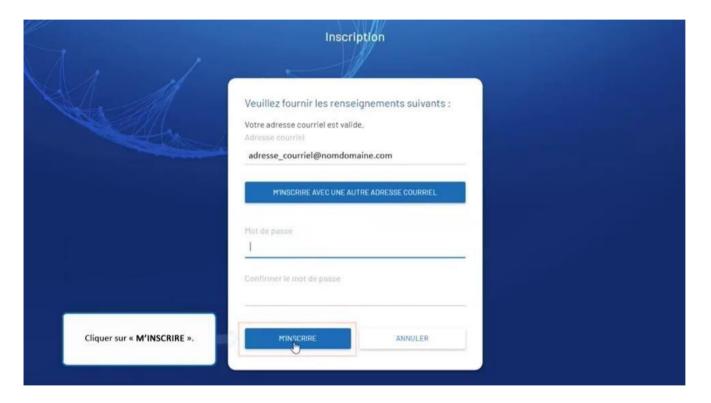

----------------------------------------------|--|
| Merci d'avoir vérifié votre compte Votre code est : 083881                                              |  |
| Cordialement,<br>Ministère de l'Immigration, de la Francisation et de l'Intégration du Québec           |  |
| Ca message a été envoyé à partir d'une adresse de messagerie non contrôlée. Veuillez ne pas y répondre. |  |

An email containing the verification code will be sent to your electronic mailbox.

## Québec 🖁 🖁



Enter the verification code you received by email.

## Québec 🖁 🖁



Click on "VALIDER LE CODE" (validate the code).





If a problem arises, you can request another code by clicking on "DEMANDER UN NOUVEAU CODE" (request a new code).





Enter and confirm the password of your choice to access the platform.





Click on "M'INSCRIRE" (register).

## Québec 🖁 🖁



Click on "JE SUIS UN INDIVIDU" (I am an individual) in order to create your profile.





#### Read and accept the conditions. Click on "SUIVANT"

Québec 🖁 🖁



Enter the information requested.

## Québec 🖁 🖁



This information corresponds to the information provided in your online application for temporary selection for studies or in the letter you received from the Ministère.

## Québec 🖁 🖁

| A dess | Pour créer votre<br>deux sections su<br>1<br>Identité | profil, vous devez remplir les<br>uivantes:              |                                     |
|--------|-------------------------------------------------------|----------------------------------------------------------|-------------------------------------|
|        |