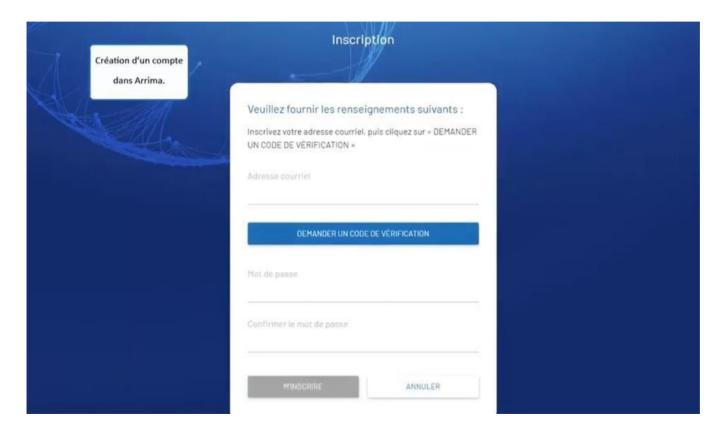

## Québec 불 🏝

Creating an account in Arrima.

Enter your email address.

## Québec 🖁 🖁

Click on "DEMANDER UN CODE DE VÉRIFICATION" (request a verification code).

Québec 🕈 🕈

| Vérifiez votre adresse de messagerie                                                                    |  |
|---------------------------------------------------------------------------------------------------------|--|
| Merci d'avoir vérifié votre compte Votre code est : 083881                                              |  |
| Cordialement,<br>Ministère de l'Immigration, de la Francisation et de l'Intégration du Québec           |  |
| Ca message a été envoyé à partir d'une adresse de messagerie non contrôlée. Veuillez ne pas y répondre. |  |