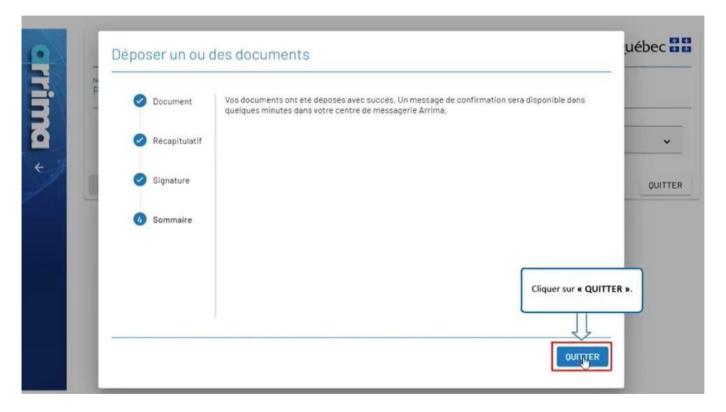

| En date du<br>2020-05-19 |                 |        |
|   | 3 Signature     | ville*<br>Ville                                 | Pays ou territoire *<br>Pays | (ιι-ΜΜ-Δυ)               |                 | QUIT   |
|   | 4 Sommaire      |                                                 |                              |                          |                 |        |
|   |                 |                                                 |                              | Cliquer sur « S          | SOUMETTRE » (   | oour   |
|   |                 |                                                 |                              | terminer le dép          | ôt de vos docun | nents. |

Click on "SOUMETTRE" (submit) to complete the submission of your documents.

Québec 🕈 🕈



Click on "QUITTER" (exit).

Québec 🕈 🕈

| \$///×/·       | rrim              |                                                      |                  |                   |         |                        | /otre accès en<br>fimmigration o            |        |   |   |
|----------------|-------------------|------------------------------------------------------|------------------|-------------------|---------|------------------------|---------------------------------------------|--------|---|---|
|                |                   |                                                      | C-100            |                   |         |                        | Préno                                       | om Nor | m | e |
| Mes dossiers   | Mes dossie        | rs