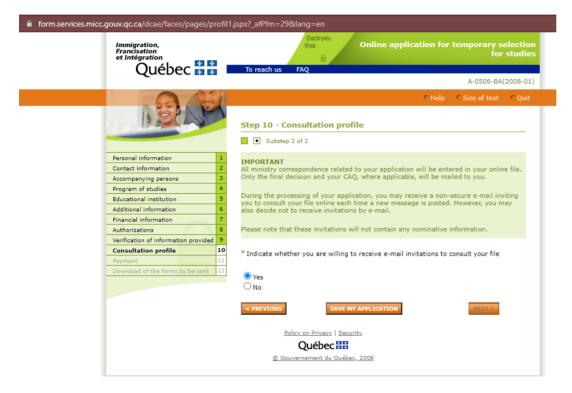

Québec 불 불

Select "yes", this will enable MIFI to contact you over email for any chances in your application.

Québec 🕈 🕈

|                                      | -  | Step 11 - Payment                                                                                                                            |                                            | _  |  |
|--------------------------------------|----|----------------------------------------------------------------------------------------------------------------------------------------------|--------------------------------------------|----|--|
|                                      |    | Substep 1 of 2                                                                                                                               |                                            |    |  |
| Personal information                 | 1  |                                                                                                                                              |                                            |    |  |
| Contact information                  | 2  | To complete your application, you must make a payment of \$CAN117,00. This fee                                                               |                                            |    |  |
| Accompanying persons                 | 3  | is not refundable even if your application                                                                                                   | on is rejected.                            |    |  |
| Program of studies                   | 4  | <ul> <li>After you have made the payment, you</li> </ul>                                                                                     |                                            | nd |  |
| Educational institution              | 5  | out which documents must be sent to t<br>through the Arrima platform.                                                                        | the Ministère by mail or electronically    |    |  |
| Additional information               | 6  | through the Arrima platform.                                                                                                                 |                                            |    |  |
| Financial information                | 7  |                                                                                                                                              |                                            |    |  |
| Authorizations                       | 8  | Last name :                                                                                                                                  |                                            |    |  |
| Verification of information provided | 9  | First name :                                                                                                                                 | 10 10 10                                   |    |  |
| Consultation profile                 | 10 | No. of the application for temporary selection                                                                                               |                                            |    |  |
| Payment                              | 11 | Date and time of application :                                                                                                               | 2021-09-02 11:12:41                        |    |  |
| Download of the forms to be sent     | 12 | To make your payment, you will be temporaril<br>Ministère des Finances du Québec.                                                            | ly redirected to the secure site of the    |    |  |
|                                      |    | Online payment may be made by credit card (<br>American Express (including prepaid cards).<br>The credit card does not have to be in your na |                                            |    |  |
|                                      |    | You may choose to pay now or at a later date.                                                                                                |                                            |    |  |
|                                      |    | PROCEED TO PAYMENT NOW 7                                                                                                                     |                                            |    |  |
|                                      |    | This button is deactivated during maintenance                                                                                                | e periods. In that case, select Pay later. |    |  |