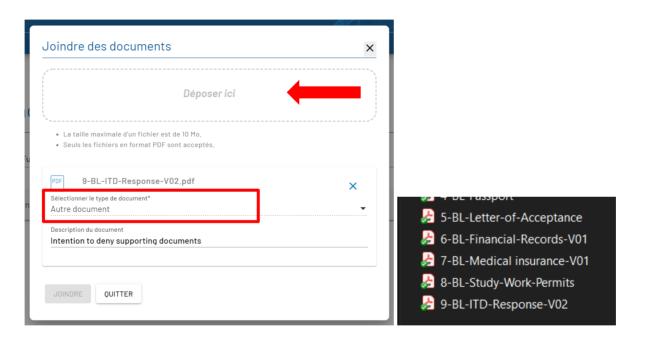

Click on "TÉLÉCHARGER LES FORMULAIRES MAINTENANT" (upload the forms now).

Québec 불 🕈

J.

Click on the "+" sign of the "Confirmation de paiement" (payment confirmation) tab.

Québec 🕈 🕈

Click on "Votre aide-mémoire personnalisé" (your personalized checklist).

### Québec 불 🕈

The checklist gives you the list of documents to submit and the steps to follow in transmitting them electronically in Arrima.

Québec 불 🛣

Forty-eight (48) hours after submitting your application, the system will allow you to access the "**Demande en ligne de sélection temporaire pour études**" (online temporary selection application for studies) page again on the Ministère's website.