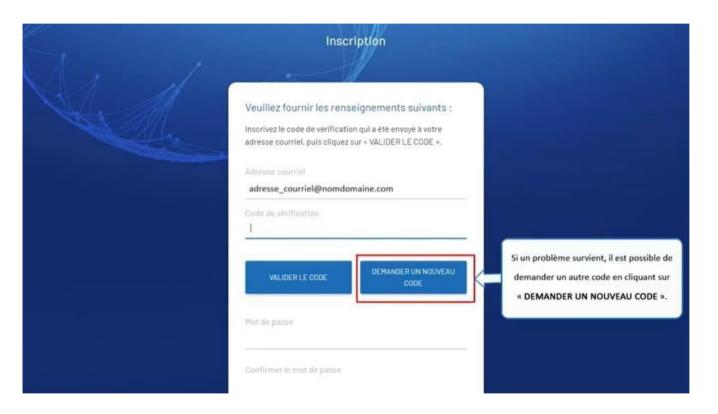

## Québec 🖁 🖁

Click on "VALIDER LE CODE" (validate the code).

If a problem arises, you can request another code by clicking on "DEMANDER UN NOUVEAU CODE" (request a new code).

Enter and confirm the password of your choice to access the platform.